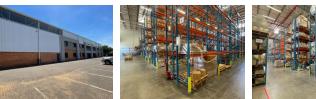

# 1 818m2 Industrial Property Available TO LET in Randjespark, Midrand

This 1,818m<sup>2</sup> industrial property in Randjespark, Midrand, offers a robust and versatile facility ideal for warehousing, distribution, or light manufacturing operations. The property features a large, open-plan warehouse area with good internal height and excellent natural lighting, promoting an efficient and comfortable working environment. It is equipped with a full sprinkler system for enhanced fire safety, along with multiple roller shutter doors for streamlined loading and offloading. A reliable three-phase power supply supports various industrial requirements, while well-maintained ablutions are available for staff.

Complementing the warehouse is a professional office component that provides ample space for administrative functions. The

Yes

20