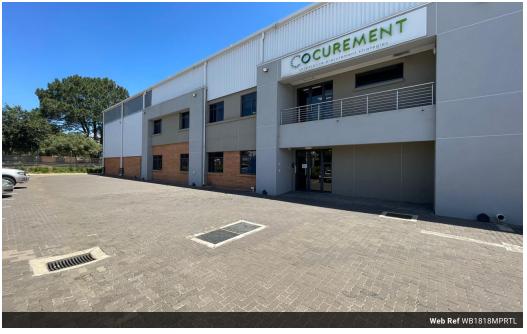

# 1 818m2 Industrial Property Available TO LET in Randjespark, Midrand

This 1,818m<sup>2</sup> industrial property in Randjespark, Midrand, offers a robust and versatile facility ideal for warehousing, distribution, or light manufacturing operations. The property features a large, open-plan warehouse area with good internal height and excellent natural lighting, promoting an efficient and comfortable working environment. It is equipped with a full sprinkler system for enhanced fire safety, along with multiple roller shutter doors for streamlined loading and offloading. A reliable three-phase power supply supports various industrial requirements, while well-maintained ablutions are available for staff.