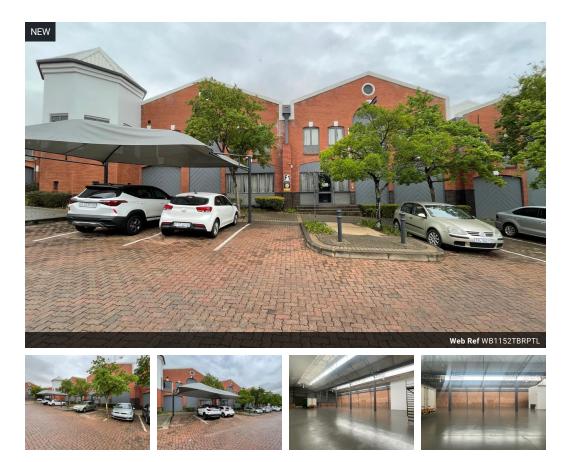

### 1 152m2 Industrial Warehouse Available To Let in Randjespark, Midrand

This 1,152m<sup>2</sup> industrial warehouse in Randjespark, Midrand, offers a well-designed space that caters to a range of operational needs, from warehousing and light manufacturing to distribution. The property includes a spacious warehouse area with good height and excellent accessibility, supported by a reliable three-phase power supply for heavy-duty equipment. The unit also features well-appointed office space, providing a professional environment for administrative functions. A unique feature of this property is its private courtyard, ideal for staff breaks, outdoor storage, or additional operational flexibility.

Located in a secure and professionally managed industrial park, the unit benefits from 24-hour security and controlled access,

Yes

12

#### Interior

Floor Loading Cap. Power 3 Phase Power Amps **Exterior** Security Open Parking Bays Sizes Floor Size Land Size

1,152m<sup>2</sup> 50,000m<sup>2</sup>

#### Extras

24 Hour Response Guard Guard House Boomed Area Office Warehouse Courtyard

1 Tn/m<sup>2</sup>

Yes

100

https://www.newpointproperty.co.za