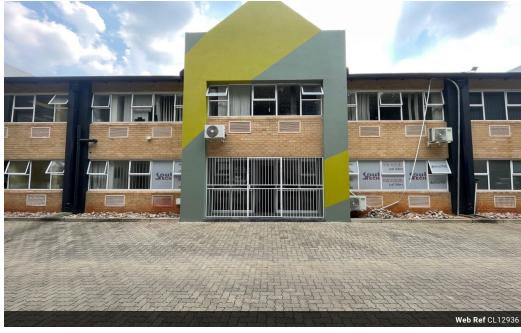

## Functional 555m<sup>2</sup> Industrial Unit with Office Space in Glen Austin, Midrand

Unlock efficiency with this well-designed 555m² industrial unit in the heart of Glen Austin, Midrand. Offering a practical blend of office and warehouse space, the unit features three-phase power, excellent height for racking or machinery, and a large roller shutter door for seamless loading and offloading.

Ample on-site parking adds to the convenience for staff and visitors, while the property's strategic location ensures easy access to major transport routes. Secure and adaptable, this unit is a perfect fit for growing businesses in manufacturing, logistics, or