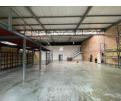

## Functional 555m<sup>2</sup> Industrial Unit with Office Space in Glen Austin, Midrand

Unlock efficiency with this well-designed 555m² industrial unit in the heart of Glen Austin, Midrand. Offering a practical blend of office and warehouse space, the unit features three-phase power, excellent height for racking or machinery, and a large roller shutter door for seamless loading and offloading.

Ample on-site parking adds to the convenience for staff and visitors, while the property's strategic location ensures easy access to major transport routes. Secure and adaptable, this unit is a perfect fit for growing businesses in manufacturing, logistics, or