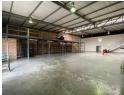

## Functional 555m<sup>2</sup> Industrial Unit with Office Space in Glen Austin, Midrand

Unlock efficiency with this well-designed 555m² industrial unit in the heart of Glen Austin, Midrand. Offering a practical blend of office and warehouse space, the unit features three-phase power, excellent height for racking or machinery, and a large roller shutter door for seamless loading and offloading.

Ample on-site parking adds to the convenience for staff and visitors, while the property's strategic location ensures easy access to major transport routes. Secure and adaptable, this unit is a perfect fit for growing businesses in manufacturing, logistics, or