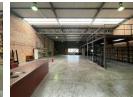

## Functional 555m<sup>2</sup> Industrial Unit with Office Space in Glen Austin, Midrand

Unlock efficiency with this well-designed 555m² industrial unit in the heart of Glen Austin, Midrand. Offering a practical blend of office and warehouse space, the unit features three-phase power, excellent height for racking or machinery, and a large roller shutter door for seamless loading and offloading.

Ample on-site parking adds to the convenience for staff and visitors, while the property's strategic location ensures easy access to major transport routes. Secure and adaptable, this unit is a perfect fit for growing businesses in manufacturing, logistics, or

## Features

Zoning Industrial

| Interior           |                     | Exterior          |     | Sizes      |                     |
|--------------------|---------------------|-------------------|-----|------------|---------------------|
| Floor Loading Cap. | 1 Tn/m <sup>2</sup> | Security          | Yes | Floor Size | 555m²               |
| Power 3 Phase      | Yes                 | Open Parking Bays | 12  | Land Size  | 5,000m <sup>2</sup> |
| Power Amps         | 100                 |                   |     |            |                     |