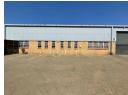

## Functional 555m<sup>2</sup> Industrial Unit with Office Space in Glen Austin, Midrand

Unlock efficiency with this well-designed 555m² industrial unit in the heart of Glen Austin, Midrand. Offering a practical blend of office and warehouse space, the unit features three-phase power, excellent height for racking or machinery, and a large roller shutter door for seamless loading and offloading.

Ample on-site parking adds to the convenience for staff and visitors, while the property's strategic location ensures easy access to major transport routes. Secure and adaptable, this unit is a perfect fit for growing businesses in manufacturing, logistics, or