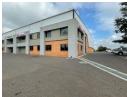

## 1 396m2 Industrial Property Available To Let in Randjespark, Midrand

This 1,396m² industrial property is located in the well-established Randjespark area of Midrand, offering a versatile space that is well-suited to logistics, warehousing, or light manufacturing operations. The property features a spacious warehouse component with excellent height, allowing for efficient racking and storage. Two roller shutter doors provide seamless access for loading and offloading, enhancing operational efficiency. The premises also include well-appointed office space, ablutions, and a kitchen, making it a functional environment for both administrative and industrial activities.

Positioned in a secure industrial park, the property offers ample parking bays and wide internal roads that accommodate truck