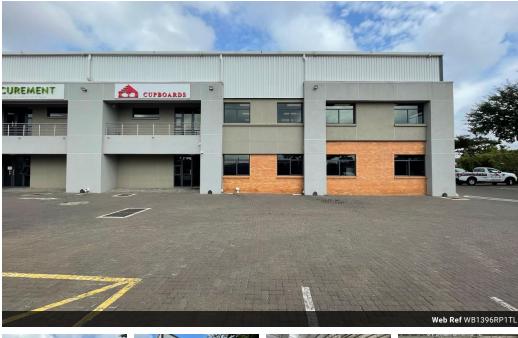

## 1 396m2 Industrial Property Available To Let in Randjespark, Midrand

This 1,396m² industrial property is located in the well-established Randjespark area of Midrand, offering a versatile space that is well-suited to logistics, warehousing, or light manufacturing operations. The property features a spacious warehouse component with excellent height, allowing for efficient racking and storage. Two roller shutter doors provide seamless access for loading and offloading, enhancing operational efficiency. The premises also include well-appointed office space, ablutions, and a kitchen, making it a functional environment for both administrative and industrial activities.

Positioned in a secure industrial park, the property offers ample parking bays and wide internal roads that accommodate truck