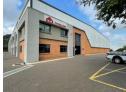

## 1 396m2 Industrial Property Available To Let in Randjespark, Midrand

This 1,396m² industrial property is located in the well-established Randjespark area of Midrand, offering a versatile space that is well-suited to logistics, warehousing, or light manufacturing operations. The property features a spacious warehouse component with excellent height, allowing for efficient racking and storage. Two roller shutter doors provide seamless access for loading and offloading, enhancing operational efficiency. The premises also include well-appointed office space, ablutions, and a kitchen, making it a functional environment for both administrative and industrial activities.

Positioned in a secure industrial park, the property offers ample parking bays and wide internal roads that accommodate truck