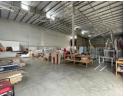

## 1 396m2 Industrial Property Available To Let in Randjespark, Midrand

This 1,396m² industrial property is located in the well-established Randjespark area of Midrand, offering a versatile space that is well-suited to logistics, warehousing, or light manufacturing operations. The property features a spacious warehouse component with excellent height, allowing for efficient racking and storage. Two roller shutter doors provide seamless access for loading and offloading, enhancing operational efficiency. The premises also include well-appointed office space, ablutions, and a kitchen, making it a functional environment for both administrative and industrial activities.