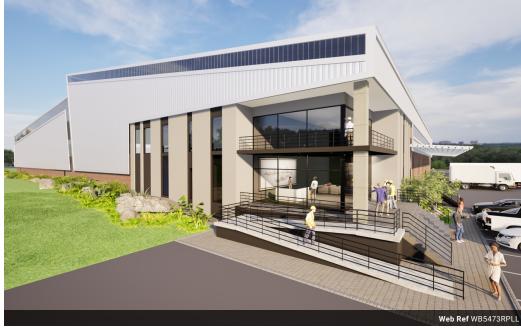

## Brand-New 5,473m<sup>2</sup> Warehouse in Prime Midrand Location – Occupation June 2025!

Set for completion in June 2025, this premium 5,473m² industrial development in Midrand is designed to meet the needs of forward-thinking businesses. With multiple roller shutter doors, generous yard space for truck access, and an internal height of 9–10 meters to the eaves, this facility is perfect for logistics, distribution, and manufacturing operations seeking space and efficiency.

The warehouse will be fitted with 315 kVA of three-phase power and a full sprinkler system, ensuring both power reliability and fire safety compliance. Situated in a strategic industrial node with direct access to major highways, this property offers unparalleled connectivity for streamlined transport and operations. Secure your space now in one of Johannesburg's most sought-after

## **Features**

Zoning Industrial

Interior

1 Tn/m<sup>2</sup>

Sizes Floor Size

Land Size

Floor Loading Cap. Power 3 Phase Yes 5,473m<sup>2</sup> 10,000m<sup>2</sup>

Sprinkler System