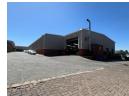

### 3 189m2 Industrial Property Available To Let in Randjespark, Midrand

This 3,189m<sup>2</sup> industrial property available to let in Randjespark, Midrand, offers a spacious and efficient layout ideal for warehousing, logistics, or light manufacturing operations. The property features a large warehouse area with multiple roller shutter doors, providing excellent access for loading and offloading. Natural lighting throughout the warehouse enhances visibility and creates a pleasant working environment, while the property is equipped with three-phase power to support a wide range of industrial uses.

#### Interior

Floor Loading Cap. Power 3 Phase Power Amps **Exterior** Security Open Parking Bays Sizes Floor Size Land Size

3,189m² 8,000m²

Extras

Warehouse Office Guard Guard House Boomed Area

1 Tn/m<sup>2</sup>