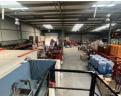

### 3 189m2 Industrial Property Available To Let in Randjespark, Midrand

This 3,189m<sup>2</sup> industrial property available to let in Randjespark, Midrand, offers a spacious and efficient layout ideal for warehousing, logistics, or light manufacturing operations. The property features a large warehouse area with multiple roller shutter doors, providing excellent access for loading and offloading. Natural lighting throughout the warehouse enhances visibility and creates a pleasant working environment, while the property is equipped with three-phase power to support a wide range of industrial uses.

Yes

12

In addition to the expansive warehouse space, the property includes well-appointed office areas that can accommodate administrative functions, meeting rooms, or staff facilities. Located in the well-established industrial node of Randjespark, the

#### Interior

Floor Loading Cap. Power 3 Phase Power Amps **Exterior** Security Open Parking Bays Sizes Floor Size Land Size

3,189m² 8,000m²

Extras

Warehouse Office Guard Guard House Boomed Area

1 Tn/m<sup>2</sup>