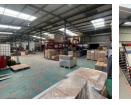

### 3 189m2 Industrial Property Available To Let in Randjespark, Midrand

This 3,189m<sup>2</sup> industrial property available to let in Randjespark, Midrand, offers a spacious and efficient layout ideal for warehousing, logistics, or light manufacturing operations. The property features a large warehouse area with multiple roller shutter doors, providing excellent access for loading and offloading. Natural lighting throughout the warehouse enhances visibility and creates a pleasant working environment, while the property is equipped with three-phase power to support a wide range of industrial uses.

Yes

12

In addition to the expansive warehouse space, the property includes well-appointed office areas that can accommodate administrative functions, meeting rooms, or staff facilities. Located in the well-established industrial node of Randjespark, the