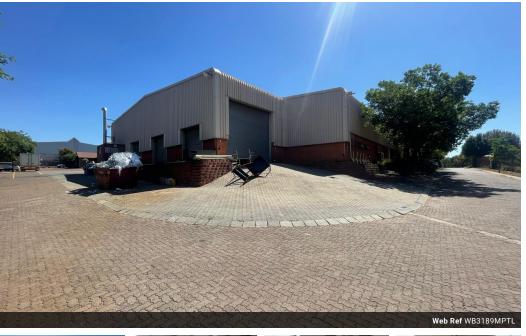

### 3 189m2 Industrial Property Available To Let in Randjespark, Midrand

This 3,189m<sup>2</sup> industrial property available to let in Randjespark, Midrand, offers a spacious and efficient layout ideal for warehousing, logistics, or light manufacturing operations. The property features a large warehouse area with multiple roller shutter doors, providing excellent access for loading and offloading. Natural lighting throughout the warehouse enhances visibility and creates a pleasant working environment, while the property is equipped with three-phase power to support a wide range of industrial uses.

#### Interior

Floor Loading Cap. Power 3 Phase Power Amps **Exterior** Security Open Parking Bays Sizes Floor Size Land Size

3,189m² 8,000m²

Extras

Warehouse Office Guard Guard House Boomed Area

1 Tn/m<sup>2</sup>