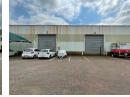

## 346m2 Industrial Unit Available To Let in Randjespark, Midrand

This 346m² industrial unit in Randjespark, Midrand, offers a versatile space suitable for a variety of industrial and commercial operations. The unit features a well-proportioned warehouse area with good height, ensuring efficient storage and operational flexibility. Equipped with three-phase power, it caters to businesses requiring significant electrical capacity for machinery and equipment. The office component provides a dedicated space for administrative functions, making it a well-balanced facility for both production and management needs.

With two roller shutter doors, the unit allows for seamless loading and offloading, enhancing operational efficiency. The property is situated in a well-established industrial area with excellent access to major transport routes, ensuring smooth logistics and