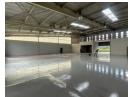

## 700m2 Unit Available TO LET in Midrand

This 700 m² industrial unit in Halfway House, Midrand, offers a versatile and spacious environment ideal for growing businesses. The large warehouse section features good height, excellent natural lighting, and seamless integration with a well-appointed mezzanine floor, which provides additional storage or workspace without compromising ground-level operations. Equipped with three-phase power and ablution facilities, the unit is fully prepared for light manufacturing, warehousing, or distribution activities.

The mezzanine level enhances operational efficiency by offering a separate section for offices, administrative duties, or extra storage. Additionally, dedicated office space within the unit provides a professional setting for managerial and clerical work.