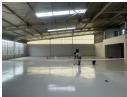

## 700m2 Unit Available TO LET in Midrand

This 700 m² industrial unit in Halfway House, Midrand, offers a versatile and spacious environment ideal for growing businesses. The large warehouse section features good height, excellent natural lighting, and seamless integration with a well-appointed mezzanine floor, which provides additional storage or workspace without compromising ground-level operations. Equipped with three-phase power and ablution facilities, the unit is fully prepared for light manufacturing, warehousing, or distribution activities.

The mezzanine level enhances operational efficiency by offering a separate section for offices, administrative duties, or extra storage. Additionally, dedicated office space within the unit provides a professional setting for managerial and clerical work.