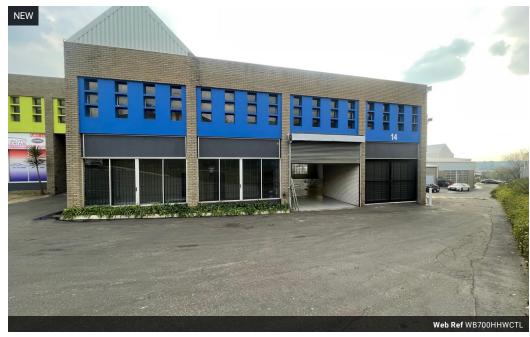

## 700m2 Unit Available TO LET in Midrand

This 700 m² industrial unit in Halfway House, Midrand, offers a versatile and spacious environment ideal for growing businesses. The large warehouse section features good height, excellent natural lighting, and seamless integration with a well-appointed mezzanine floor, which provides additional storage or workspace without compromising ground-level operations. Equipped with three-phase power and ablution facilities, the unit is fully prepared for light manufacturing, warehousing, or distribution activities.

The mezzanine level enhances operational efficiency by offering a separate section for offices, administrative duties, or extra storage. Additionally, dedicated office space within the unit provides a professional setting for managerial and clerical work.