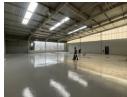

## 700m2 Unit Available TO LET in Midrand

This 700 m² industrial unit in Halfway House, Midrand, offers a versatile and spacious environment ideal for growing businesses. The large warehouse section features good height, excellent natural lighting, and seamless integration with a well-appointed mezzanine floor, which provides additional storage or workspace without compromising ground-level operations. Equipped with three-phase power and ablution facilities, the unit is fully prepared for light manufacturing, warehousing, or distribution activities.