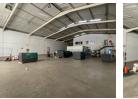

## Versatile 1,220m<sup>2</sup> Warehouse with Showroom in Secure Midrand Estate

Position your business for success with this 1,220m<sup>2</sup> industrial warehouse in Capital Hill Commercial Estate, Midrand. The property features two high roller shutter doors, excellent height for storage, and a flexible layout that includes office space, a warehouse floor, and a showroom—perfect for businesses needing both operational and client-facing functionality.