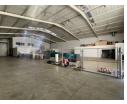

## Versatile 1,220m<sup>2</sup> Warehouse with Showroom in Secure Midrand Estate

Position your business for success with this 1,220m<sup>2</sup> industrial warehouse in Capital Hill Commercial Estate, Midrand. The property features two high roller shutter doors, excellent height for storage, and a flexible layout that includes office space, a warehouse floor, and a showroom—perfect for businesses needing both operational and client-facing functionality.

A private yard offers secure space for deliveries, truck access, or outdoor storage, while the estate's 24-hour security and controlled access provide peace of mind. With excellent visibility from a main road and close proximity to Allandale Road and the