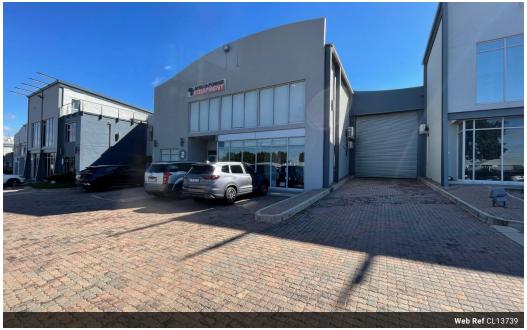

## Versatile 1,220m<sup>2</sup> Warehouse with Showroom in Secure Midrand Estate

Position your business for success with this 1,220m<sup>2</sup> industrial warehouse in Capital Hill Commercial Estate, Midrand. The property features two high roller shutter doors, excellent height for storage, and a flexible layout that includes office space, a warehouse floor, and a showroom—perfect for businesses needing both operational and client-facing functionality.

A private yard offers secure space for deliveries, truck access, or outdoor storage, while the estate's 24-hour security and controlled access provide peace of mind. With excellent visibility from a main road and close proximity to Allandale Road and the