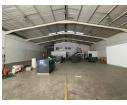

## Versatile 1,220m<sup>2</sup> Warehouse with Showroom in Secure Midrand Estate

Position your business for success with this 1,220m<sup>2</sup> industrial warehouse in Capital Hill Commercial Estate, Midrand. The property features two high roller shutter doors, excellent height for storage, and a flexible layout that includes office space, a warehouse floor, and a showroom—perfect for businesses needing both operational and client-facing functionality.