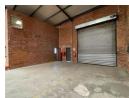

## 600m2 Unit Available To LET in Midrand

This 600m² industrial unit in Halfway House, Midrand, offers a functional and versatile space suitable for a variety of business operations. The warehouse features good height for efficient storage and racking, as well as excellent natural lighting that creates a bright and energy-efficient working environment. Two roller shutter doors provide seamless access for loading and offloading, ensuring smooth operational flow for logistics or manufacturing activities. The unit is also equipped with three-phase power, supporting businesses with equipment or machinery needs.

The property includes a neat office component, providing space for administration and management functions, along with ablution facilities for staff convenience. Its practical layout ensures an efficient balance between office and warehouse operations. Located

## **Features**

**Zoning** Industrial

| Interior           |                     | Exterior             |     | Sizes      |                     |
|--------------------|---------------------|----------------------|-----|------------|---------------------|
| Floor Loading Cap. | 1 Tn/m <sup>2</sup> | Security             | Yes | Floor Size | 600m²               |
| Power 3 Phase      | Yes                 | Covered Parking Bays | 6   | Land Size  | 2,000m <sup>2</sup> |
| Power Amps         | 63                  |                      |     |            |                     |