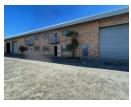

## 600m2 Unit Available To LET in Midrand

This 600m² industrial unit in Halfway House, Midrand, offers a functional and versatile space suitable for a variety of business operations. The warehouse features good height for efficient storage and racking, as well as excellent natural lighting that creates a bright and energy-efficient working environment. Two roller shutter doors provide seamless access for loading and offloading, ensuring smooth operational flow for logistics or manufacturing activities. The unit is also equipped with three-phase power, supporting businesses with equipment or machinery needs.

The property includes a neat office component, providing space for administration and management functions, along with ablution facilities for staff convenience. Its practical layout ensures an efficient balance between office and warehouse operations. Located