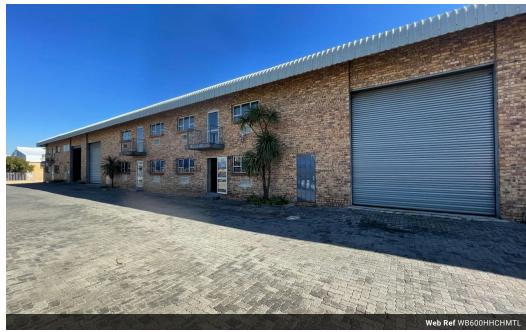

## 600m2 Unit Available To LET in Midrand

This 600m² industrial unit in Halfway House, Midrand, offers a functional and versatile space suitable for a variety of business operations. The warehouse features good height for efficient storage and racking, as well as excellent natural lighting that creates a bright and energy-efficient working environment. Two roller shutter doors provide seamless access for loading and offloading, ensuring smooth operational flow for logistics or manufacturing activities. The unit is also equipped with three-phase power, supporting businesses with equipment or machinery needs.

The property includes a neat office component, providing space for administration and management functions, along with ablution facilities for staff convenience. Its practical layout ensures an efficient balance between office and warehouse operations. Located