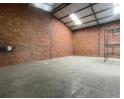

## 600m2 Unit Available To LET in Midrand

This 600m² industrial unit in Halfway House, Midrand, offers a functional and versatile space suitable for a variety of business operations. The warehouse features good height for efficient storage and racking, as well as excellent natural lighting that creates a bright and energy-efficient working environment. Two roller shutter doors provide seamless access for loading and offloading, ensuring smooth operational flow for logistics or manufacturing activities. The unit is also equipped with three-phase power, supporting businesses with equipment or machinery needs.