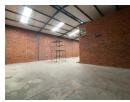

## 600m2 Unit Available To LET in Midrand

This 600m² industrial unit in Halfway House, Midrand, offers a functional and versatile space suitable for a variety of business operations. The warehouse features good height for efficient storage and racking, as well as excellent natural lighting that creates a bright and energy-efficient working environment. Two roller shutter doors provide seamless access for loading and offloading, ensuring smooth operational flow for logistics or manufacturing activities. The unit is also equipped with three-phase power, supporting businesses with equipment or machinery needs.