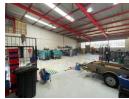

## 580m2 Unit Available TO LET

This 580m² industrial unit in Halfway House, Midrand, offers a versatile and well-maintained space ideal for a range of business operations. The warehouse features good height, allowing for efficient storage and racking, and is supported by a reliable three-phase power supply-suitable for light manufacturing or equipment-intensive use. The layout ensures operational efficiency, with clear separation between working and administrative areas.

## **Features**

**Zoning** Industrial

| Interior           |                     | Exterior          |     | Sizes      |                      |
|--------------------|---------------------|-------------------|-----|------------|----------------------|
| Floor Loading Cap. | 1 Tn/m <sup>2</sup> | Security          | Yes | Floor Size | 580m²                |
| Power 3 Phase      | Yes                 | Open Parking Bays | 4   | Land Size  | 10,000m <sup>2</sup> |
| Power Amps         | 100                 |                   |     |            |                      |