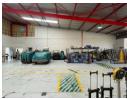

## 580m2 Unit Available TO LET

This 580m² industrial unit in Halfway House, Midrand, offers a versatile and well-maintained space ideal for a range of business operations. The warehouse features good height, allowing for efficient storage and racking, and is supported by a reliable three-phase power supply-suitable for light manufacturing or equipment-intensive use. The layout ensures operational efficiency, with clear separation between working and administrative areas.

## **Features**

**Zoning** Industrial

| Interior           |                     | Exterior          |     | Sizes      |                      |
|--------------------|---------------------|-------------------|-----|------------|----------------------|
| Floor Loading Cap. | 1 Tn/m <sup>2</sup> | Security          | Yes | Floor Size | 580m²                |
| Power 3 Phase      | Yes                 | Open Parking Bays | 4   | Land Size  | 10,000m <sup>2</sup> |
| Power Amps         | 100                 |                   |     |            |                      |