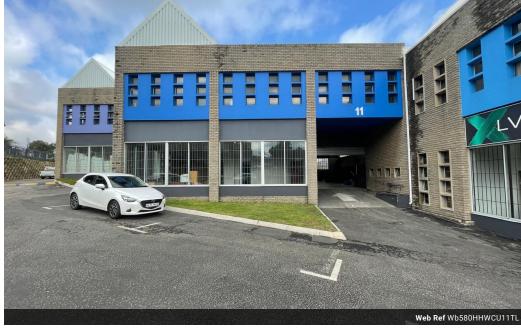

## 580m2 Unit Available TO LET

This 580m² industrial unit in Halfway House, Midrand, offers a versatile and well-maintained space ideal for a range of business operations. The warehouse features good height, allowing for efficient storage and racking, and is supported by a reliable three-phase power supply-suitable for light manufacturing or equipment-intensive use. The layout ensures operational efficiency, with clear separation between working and administrative areas.

In addition to the warehouse floor, the unit includes a functional office component for daily business administration, as well as ablution facilities for staff convenience. Located in the established Halfway House industrial node, the property provides excellent access to major transport routes, including the N1 highway and Allandale Road. Its practical features and strategic location