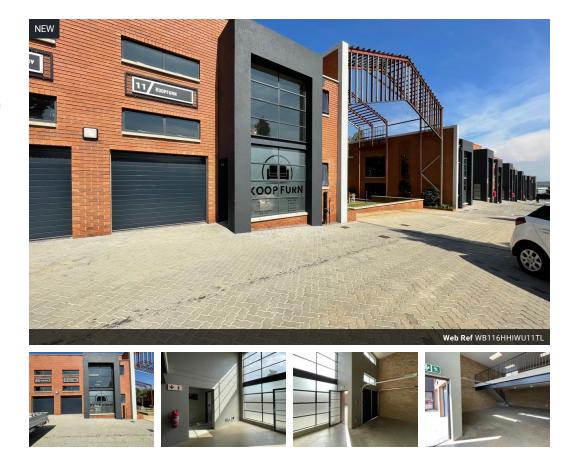

#### 116m2 Unit Available TO LET in Midrand

This 116m<sup>2</sup> unit in Halfway House, Midrand, is located in a secure business park with controlled access and 24-hour security, offering peace of mind and a professional working environment. The space includes a practical mix of warehouse and office areas, making it ideal for small businesses, light industrial operations, or satellite branches. Ablution facilities are also included for staff convenience.

The layout is designed for efficiency, allowing smooth workflow between the warehouse and office components. With its strategic position in the Halfway House industrial node, the unit benefits from excellent connectivity to the N1 highway and key arterial