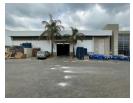

## Versatile Industrial Space in Prime Midrand Location

Step into efficiency with this 1,261m² warehouse in the heart of Halfway House, Midrand—ideal for businesses that need a blend of high-functioning industrial space and practical office areas. With great internal height for racking, plenty of natural light, and reliable three-phase power, the space is well-suited for manufacturing, logistics, or distribution operations.

A large roller shutter door allows for easy loading, while the dedicated office component keeps operations running smoothly. Conveniently located near major highways, this property offers excellent access and visibility for growing businesses. Don't miss