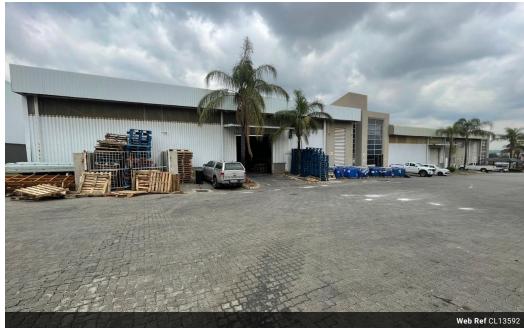

## Versatile Industrial Space in Prime Midrand Location

Step into efficiency with this 1,261m² warehouse in the heart of Halfway House, Midrand—ideal for businesses that need a blend of high-functioning industrial space and practical office areas. With great internal height for racking, plenty of natural light, and reliable three-phase power, the space is well-suited for manufacturing, logistics, or distribution operations.

A large roller shutter door allows for easy loading, while the dedicated office component keeps operations running smoothly. Conveniently located near major highways, this property offers excellent access and visibility for growing businesses. Don't miss

## Features

Power Amps

Zoning Industrial

Interior
Floor Loading Cap. 1 Tn/m²
Power 3 Phase Yes

100

**Exterior** Security Open Parking Bays **Sizes** Floor Size Land Size

1,261m² 8,000m²

**Extras** 