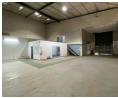

## 1 418m2 Warehouse Available TO LET in Midrand

1 Tn/m<sup>2</sup>

Yes

Yes

125

This 1,418m<sup>2</sup> industrial warehouse in Halfway House, Midrand, offers a well-rounded solution for businesses needing a functional and accessible facility. The warehouse features good height for efficient stacking and storage, along with a large roller shutter door that ensures smooth loading and offloading of goods. Equipped with three-phase power, the unit is ideal for a variety of light industrial or manufacturing operations. The layout includes dedicated warehouse space, neat office areas, and convenient ablution facilities for staff.