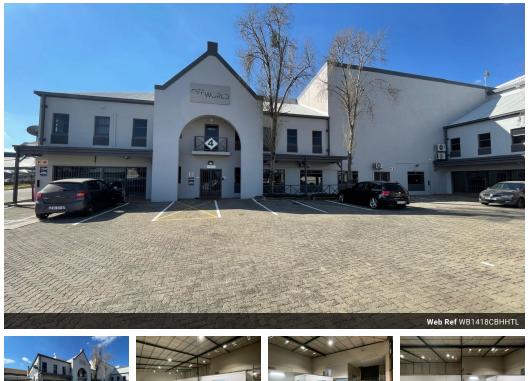

## 1 418m2 Warehouse Available TO LET in Midrand

1 Tn/m<sup>2</sup>

Yes

Yes

125

This 1,418m<sup>2</sup> industrial warehouse in Halfway House, Midrand, offers a well-rounded solution for businesses needing a functional and accessible facility. The warehouse features good height for efficient stacking and storage, along with a large roller shutter door that ensures smooth loading and offloading of goods. Equipped with three-phase power, the unit is ideal for a variety of light industrial or manufacturing operations. The layout includes dedicated warehouse space, neat office areas, and convenient ablution facilities for staff.

Positioned with main road exposure, the property offers excellent visibility, making it ideal for businesses looking to enhance their brand presence. Its central location in the sought-after Halfway House industrial node provides quick and easy access to major