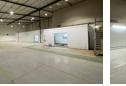

## 1 418m2 Warehouse Available TO LET in Midrand

1 Tn/m<sup>2</sup>

Yes

Yes

125

This 1,418m<sup>2</sup> industrial warehouse in Halfway House, Midrand, offers a well-rounded solution for businesses needing a functional and accessible facility. The warehouse features good height for efficient stacking and storage, along with a large roller shutter door that ensures smooth loading and offloading of goods. Equipped with three-phase power, the unit is ideal for a variety of light industrial or manufacturing operations. The layout includes dedicated warehouse space, neat office areas, and convenient ablution facilities for staff.