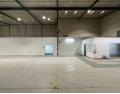

## 1 418m2 Warehouse Available TO LET in Midrand

1 Tn/m<sup>2</sup>

Yes

Yes

125

This 1,418m<sup>2</sup> industrial warehouse in Halfway House, Midrand, offers a well-rounded solution for businesses needing a functional and accessible facility. The warehouse features good height for efficient stacking and storage, along with a large roller shutter door that ensures smooth loading and offloading of goods. Equipped with three-phase power, the unit is ideal for a variety of light industrial or manufacturing operations. The layout includes dedicated warehouse space, neat office areas, and convenient ablution facilities for staff.