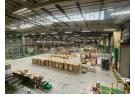

## 11 924m2 Industrial Property Available TO LET

1 Tn/m<sup>2</sup>

Yes

Yes

600

This expansive 11,924m<sup>2</sup> industrial warehouse in Halfway House, Midrand, offers a prime opportunity for large-scale logistics, distribution, or manufacturing operations. The property features a substantial warehouse area designed for high-volume activity, along with ample office space to accommodate administrative, management, and support functions. Its layout ensures optimal operational flow, with a generous yard that allows for smooth truck access, loading, and manoeuvring.