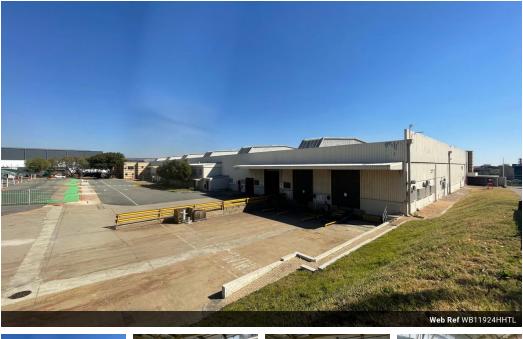

## 11 924m2 Industrial Property Available TO LET

1 Tn/m<sup>2</sup>

Yes

Yes

600

This expansive 11,924m<sup>2</sup> industrial warehouse in Halfway House, Midrand, offers a prime opportunity for large-scale logistics, distribution, or manufacturing operations. The property features a substantial warehouse area designed for high-volume activity, along with ample office space to accommodate administrative, management, and support functions. Its layout ensures optimal operational flow, with a generous yard that allows for smooth truck access, loading, and manoeuvring.

In addition to extensive yard space, the property includes ample on-site parking bays, catering comfortably to staff and visitors. Positioned with prominent highway exposure, it offers excellent visibility and branding opportunities to passing traffic. Located in