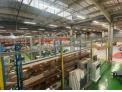

## 11 924m2 Industrial Property Available TO LET

1 Tn/m<sup>2</sup>

Yes

Yes

600

This expansive 11,924m<sup>2</sup> industrial warehouse in Halfway House, Midrand, offers a prime opportunity for large-scale logistics, distribution, or manufacturing operations. The property features a substantial warehouse area designed for high-volume activity, along with ample office space to accommodate administrative, management, and support functions. Its layout ensures optimal operational flow, with a generous yard that allows for smooth truck access, loading, and manoeuvring.

In addition to extensive yard space, the property includes ample on-site parking bays, catering comfortably to staff and visitors. Positioned with prominent highway exposure, it offers excellent visibility and branding opportunities to passing traffic. Located in

### Interior

Floor Loading Cap. Air Conditioning Power 3 Phase Power Amps **Exterior** Security Open Parking Bays **Sizes** Floor Size Land Size

11,924m² 25,000m²