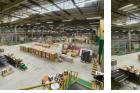

## 11 924m2 Industrial Property Available TO LET

1 Tn/m<sup>2</sup>

Yes

Yes

600

This expansive 11,924m<sup>2</sup> industrial warehouse in Halfway House, Midrand, offers a prime opportunity for large-scale logistics, distribution, or manufacturing operations. The property features a substantial warehouse area designed for high-volume activity, along with ample office space to accommodate administrative, management, and support functions. Its layout ensures optimal operational flow, with a generous yard that allows for smooth truck access, loading, and manoeuvring.