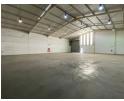

## 1 318m2 Unit Available TO LET in Capital Hill, Midrand

This 1,318m² unit in Capital Hill, Midrand, offers a premium mixed-use space ideal for businesses requiring showroom, office, and warehouse functionality under one roof. The property features a modern showroom for client interaction and product display, well-finished office space for administrative operations, and a spacious warehouse with excellent height and natural lighting-creating a bright and efficient working environment. Two roller shutter doors provide convenient access for loading and offloading, ensuring smooth operational flow