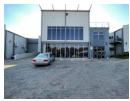

## 1 318m2 Unit Available TO LET in Capital Hill, Midrand

This 1,318m² unit in Capital Hill, Midrand, offers a premium mixed-use space ideal for businesses requiring showroom, office, and warehouse functionality under one roof. The property features a modern showroom for client interaction and product display, well-finished office space for administrative operations, and a spacious warehouse with excellent height and natural lighting-creating a bright and efficient working environment. Two roller shutter doors provide convenient access for loading and offloading, ensuring smooth operational flow

The unit also includes its own private yard, designated parking bays, and secure access within the sought-after Capital Hill Business Estate. The private yard allows for easy truck movement or additional storage, while the ample parking ensures