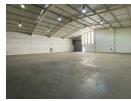

## 1 318m2 Unit Available TO LET in Capital Hill, Midrand

This 1,318m² unit in Capital Hill, Midrand, offers a premium mixed-use space ideal for businesses requiring showroom, office, and warehouse functionality under one roof. The property features a modern showroom for client interaction and product display, well-finished office space for administrative operations, and a spacious warehouse with excellent height and natural lighting-creating a bright and efficient working environment. Two roller shutter doors provide convenient access for loading and offloading, ensuring smooth operational flow

The unit also includes its own private yard, designated parking bays, and secure access within the sought-after Capital Hill Business Estate. The private yard allows for easy truck movement or additional storage, while the ample parking ensures