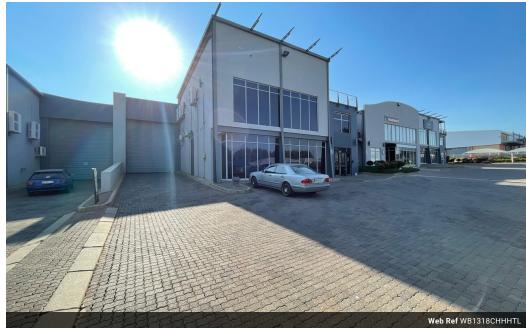

## 1 318m2 Unit Available TO LET in Capital Hill, Midrand

This 1,318m² unit in Capital Hill, Midrand, offers a premium mixed-use space ideal for businesses requiring showroom, office, and warehouse functionality under one roof. The property features a modern showroom for client interaction and product display, well-finished office space for administrative operations, and a spacious warehouse with excellent height and natural lighting-creating a bright and efficient working environment. Two roller shutter doors provide convenient access for loading and offloading, ensuring smooth operational flow

The unit also includes its own private yard, designated parking bays, and secure access within the sought-after Capital Hill Business Estate. The private yard allows for easy truck movement or additional storage, while the ample parking ensures