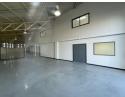

## 613m2 Unit Available TO LET in Midrand

his 613m² industrial unit in Halfway House, Midrand, presents a practical and efficient space ideal for a variety of light industrial, storage, or distribution operations. The warehouse area offers generous height, allowing for vertical storage or racking systems, and is supported by a roller shutter door for convenient access. With three-phase power available, the unit is well-suited to businesses that require a consistent and robust power supply.

The property also includes a dedicated office component, creating a professional environment for administrative functions. Situated in a well-established industrial node, this unit benefits from quick access to major transport routes such as the N1