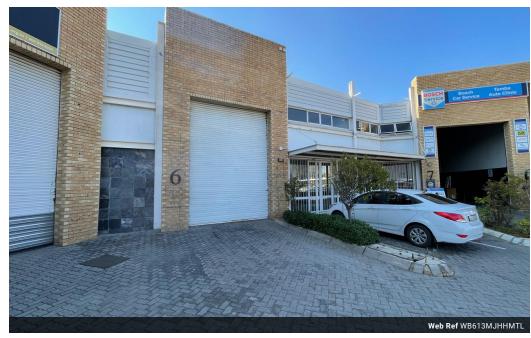

## 613m2 Unit Available TO LET in Midrand

his 613m² industrial unit in Halfway House, Midrand, presents a practical and efficient space ideal for a variety of light industrial, storage, or distribution operations. The warehouse area offers generous height, allowing for vertical storage or racking systems, and is supported by a roller shutter door for convenient access. With three-phase power available, the unit is well-suited to businesses that require a consistent and robust power supply.

The property also includes a dedicated office component, creating a professional environment for administrative functions. Situated in a well-established industrial node, this unit benefits from quick access to major transport routes such as the N1