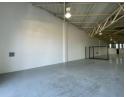

## 613m2 Unit Available TO LET in Midrand

his 613m² industrial unit in Halfway House, Midrand, presents a practical and efficient space ideal for a variety of light industrial, storage, or distribution operations. The warehouse area offers generous height, allowing for vertical storage or racking systems, and is supported by a roller shutter door for convenient access. With three-phase power available, the unit is well-suited to businesses that require a consistent and robust power supply.

The property also includes a dedicated office component, creating a professional environment for administrative functions. Situated in a well-established industrial node, this unit benefits from quick access to major transport routes such as the N1