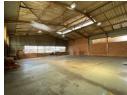

## 436m2 Unit Available TO LET in Midrand

This 436m² industrial unit in Halfway House, Midrand, offers a well-proportioned space ideal for light manufacturing, warehousing, or distribution. The warehouse section features good height and open floor space, providing flexibility for racking or equipment setup. Equipped with reliable three-phase power, the unit can easily support various industrial operations and machinery.

In addition to the warehouse, the unit includes a neat and functional office component, perfectly suited for administrative duties or management operations. Its central location in Halfway House provides excellent connectivity to major transport routes such as the NT and Allandale Road, making it a strategic choice for businesses looking for accessibility, functionality, and a professional

## **Features**

Zoning Industrial

Exterior Sizes Floor Loading Cap. 1 Tn/m<sup>2</sup> Yes Floor Size 436m<sup>2</sup> Security Power 3 Phase Open Parking Bays Land Size 25,000m<sup>2</sup> Yes Power Amps