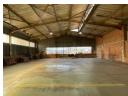

## 436m2 Unit Available TO LET in Midrand

This 436m² industrial unit in Halfway House, Midrand, offers a well-proportioned space ideal for light manufacturing, warehousing, or distribution. The warehouse section features good height and open floor space, providing flexibility for racking or equipment setup. Equipped with reliable three-phase power, the unit can easily support various industrial operations and machinery.

## **Features**

Zoning Industrial

Exterior Sizes Floor Loading Cap. 1 Tn/m<sup>2</sup> Yes Floor Size 436m<sup>2</sup> Security Power 3 Phase Open Parking Bays Land Size 25,000m<sup>2</sup> Yes Power Amps