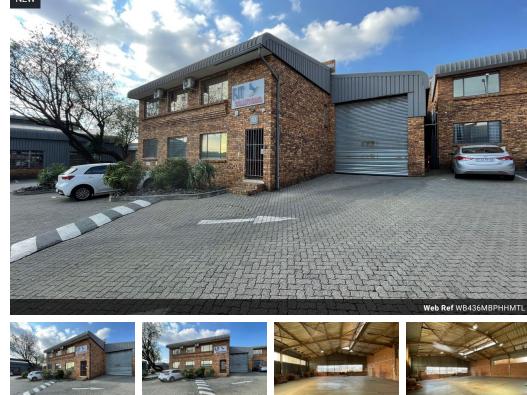

## 436m2 Unit Available TO LET in Midrand

This 436m² industrial unit in Halfway House, Midrand, offers a well-proportioned space ideal for light manufacturing, warehousing, or distribution. The warehouse section features good height and open floor space, providing flexibility for racking or equipment setup. Equipped with reliable three-phase power, the unit can easily support various industrial operations and machinery.

In addition to the warehouse, the unit includes a neat and functional office component, perfectly suited for administrative duties or management operations. Its central location in Halfway House provides excellent connectivity to major transport routes such as the NT and Allandale Road, making it a strategic choice for businesses looking for accessibility, functionality, and a professional

## **Features**

Zoning Industrial

Exterior Sizes Floor Loading Cap. 1 Tn/m<sup>2</sup> Yes Floor Size 436m<sup>2</sup> Security Power 3 Phase Open Parking Bays Land Size 25,000m<sup>2</sup> Yes Power Amps