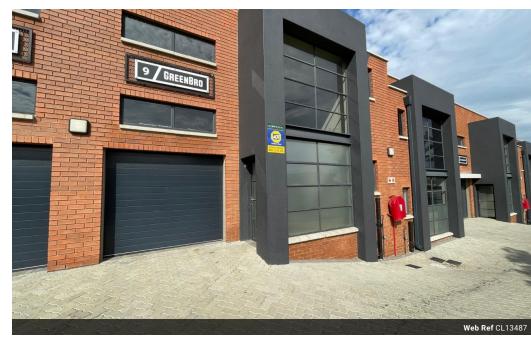

## Compact & Convenient 116m<sup>2</sup> Industrial Unit in Prime Midrand Location

This well-positioned 116m² unit in Halfway House, Midrand is ideal for light industrial users, distribution, or storage needs. Featuring a functional warehouse layout with a mezzanine level, one bathroom, and a small roller shutter door for easy access, it's designed to support streamlined operations for smaller businesses.

Located in a secure, access-controlled park with 24-hour security and a backup water supply, the unit also includes two dedicated parking bays. With immediate access to the N1, N3, and R101, this central location offers excellent connectivity between