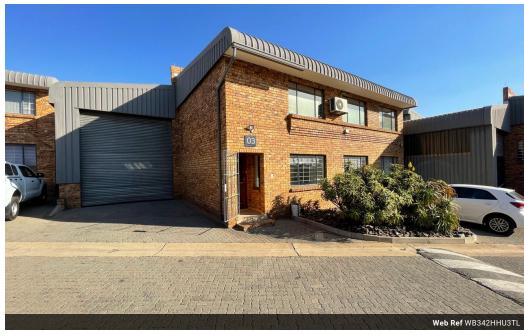

## 342m2 Unit Available TO LET in Midrand

This 342m² industrial unit in Halfway House, Midrand, is a practical and well-maintained space suited for light manufacturing, warehousing, or distribution. The unit features a functional mix of warehouse and office space, offering good height for efficient storage and operational flow. It is equipped with three-phase power, making it ideal for businesses requiring reliable electricity for industrial equipment and machinery. Ablution facilities are included for staff convenience.

Located within a secure business park with 24-hour access control and perimeter security, the unit provides peace of mind and a professional working environment. Its central position in the Halfway House industrial node ensures quick access to key transport