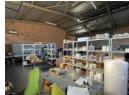

## 342m2 Unit Available TO LET in Midrand

This 342m² industrial unit in Halfway House, Midrand, is a practical and well-maintained space suited for light manufacturing, warehousing, or distribution. The unit features a functional mix of warehouse and office space, offering good height for efficient storage and operational flow. It is equipped with three-phase power, making it ideal for businesses requiring reliable electricity for industrial equipment and machinery. Ablution facilities are included for staff convenience.