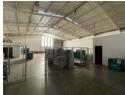

## 1 220m2 Unit Available TO LET or FOR SALE in Capital Hill, Midrand

This 1,220m² industrial warehouse is located within the secure Capital Hill Commercial Estate in Midrand, offering a well-designed space ideal for warehousing, light manufacturing, and client-facing operations. The unit features two high roller shutter doors for efficient access, good height to the eaves for optimal storage, and a versatile layout that includes office space, warehouse floor, and a showroom area. This combination allows for seamless integration of operational and display functions under one roof.

The property also includes its own private yard, providing secure space for deliveries, truck access, or outdoor storage. Situated in a secure, access-controlled estate, the unit offers peace of mind along with main road exposure for excellent visibility and branding