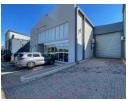

## 1 220m2 Unit Available TO LET or FOR SALE in Capital Hill, Midrand

This 1,220m² industrial warehouse is located within the secure Capital Hill Commercial Estate in Midrand, offering a well-designed space ideal for warehousing, light manufacturing, and client-facing operations. The unit features two high roller shutter doors for efficient access, good height to the eaves for optimal storage, and a versatile layout that includes office space, warehouse floor, and a showroom area. This combination allows for seamless integration of operational and display functions under one roof.

The property also includes its own private yard, providing secure space for deliveries, truck access, or outdoor storage. Situated in a secure, access-controlled estate, the unit offers peace of mind along with main road exposure for excellent visibility and branding