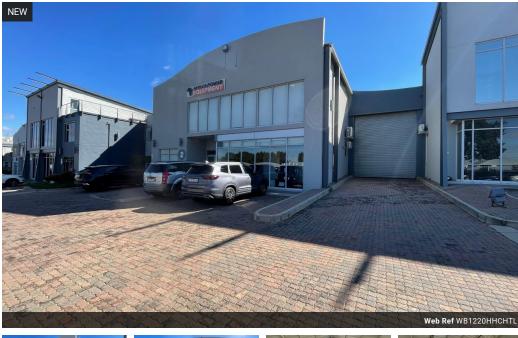

## 1 220m2 Unit Available TO LET or FOR SALE in Capital Hill, Midrand

This 1,220m² industrial warehouse is located within the secure Capital Hill Commercial Estate in Midrand, offering a well-designed space ideal for warehousing, light manufacturing, and client-facing operations. The unit features two high roller shutter doors for efficient access, good height to the eaves for optimal storage, and a versatile layout that includes office space, warehouse floor, and a showroom area. This combination allows for seamless integration of operational and display functions under one roof.

The property also includes its own private yard, providing secure space for deliveries, truck access, or outdoor storage. Situated in a secure, access-controlled estate, the unit offers peace of mind along with main road exposure for excellent visibility and branding