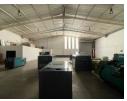

## 1 220m2 Unit Available TO LET or FOR SALE in Capital Hill, Midrand

This 1,220m² industrial warehouse is located within the secure Capital Hill Commercial Estate in Midrand, offering a well-designed space ideal for warehousing, light manufacturing, and client-facing operations. The unit features two high roller shutter doors for efficient access, good height to the eaves for optimal storage, and a versatile layout that includes office space, warehouse floor, and a showroom area. This combination allows for seamless integration of operational and display functions under one roof.