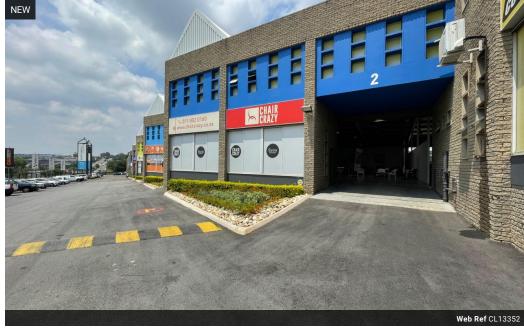

## Versatile 580m<sup>2</sup> Industrial Property with Showroom and Offices in Halfway House, Midrand

This well-designed 580m² unit in Halfway House offers the perfect blend of warehouse space, office facilities, and a customerfacing showroom. The spacious warehouse features good height and a reliable three-phase power supply, making it ideal for light manufacturing, storage, or distribution. The neat showroom at the front adds value for businesses needing direct customer interaction alongside their industrial operations.

The property also includes dedicated office space and well-maintained ablutions, providing a professional and comfortable working environment. Situated in the highly sought-after Halfway House node, it enjoys excellent access to the N1 highway, Allandale Road, and R101, ensuring seamless connectivity across Johannesburg, Pretoria, and nearby areas. A practical and