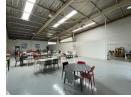

## Versatile 580m<sup>2</sup> Industrial Property with Showroom and Offices in Halfway House, Midrand

This well-designed 580m² unit in Halfway House offers the perfect blend of warehouse space, office facilities, and a customerfacing showroom. The spacious warehouse features good height and a reliable three-phase power supply, making it ideal for light manufacturing, storage, or distribution. The neat showroom at the front adds value for businesses needing direct customer interaction alongside their industrial operations.

The property also includes dedicated office space and well-maintained ablutions, providing a professional and comfortable working environment. Situated in the highly sought-after Halfway House node, it enjoys excellent access to the N1 highway, Allandale Road, and R101, ensuring seamless connectivity across Johannesburg, Pretoria, and nearby areas. A practical and