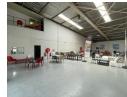

## Versatile 580m<sup>2</sup> Industrial Property with Showroom and Offices in Halfway House, Midrand

This well-designed 580m² unit in Halfway House offers the perfect blend of warehouse space, office facilities, and a customerfacing showroom. The spacious warehouse features good height and a reliable three-phase power supply, making it ideal for light manufacturing, storage, or distribution. The neat showroom at the front adds value for businesses needing direct customer interaction alongside their industrial operations.

The property also includes dedicated office space and well-maintained ablutions, providing a professional and comfortable working environment. Situated in the highly sought-after Halfway House node, it enjoys excellent access to the N1 highway, Allandale Road, and R101, ensuring seamless connectivity across Johannesburg, Pretoria, and nearby areas. A practical and