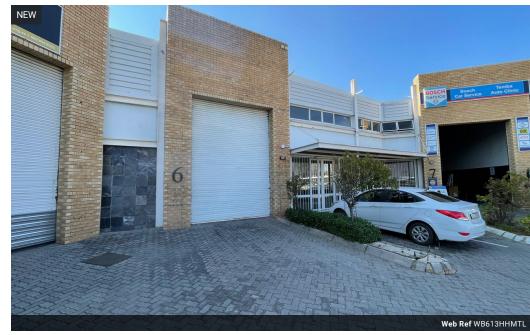

## 613m2 Warehouse Available To Let in Midrand

This 613m² industrial warehouse in Halfway House, Midrand, is a versatile and well-located facility ideal for a range of light industrial or distribution operations. The property features a spacious warehouse area with an on-grade roller shutter door for easy loading and offloading. It is equipped with three-phase power to support various operational needs and has designated parking bays for staff and visitors.

The office component is fully air-conditioned, providing a comfortable and professional environment for administrative functions. With excellent access to major highways, including the N1 and Allandale Road, this property offers strong connectivity for logistics and business operations across Gauteng. Its practical layout and strategic location make it a great option for businesses looking