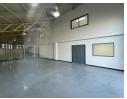

## 613m2 Warehouse Available To Let in Midrand

This 613m² industrial warehouse in Halfway House, Midrand, is a versatile and well-located facility ideal for a range of light industrial or distribution operations. The property features a spacious warehouse area with an on-grade roller shutter door for easy loading and offloading. It is equipped with three-phase power to support various operational needs and has designated parking bays for staff and visitors.

The office component is fully air-conditioned, providing a comfortable and professional environment for administrative functions. With excellent access to major highways, including the N1 and Allandale Road, this property offers strong connectivity for logistics and business operations across Gauteng. Its practical layout and strategic location make it a great option for businesses looking