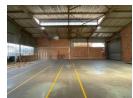

## 436m2 Warehouse Available TO LET

This 436m² industrial warehouse in Halfway House, Midrand, offers a well-balanced combination of office and warehouse space, making it ideal for small to medium-sized operations. The warehouse features good height and excellent natural lighting, creating a functional and energy-efficient working environment. A large roller shutter door provides easy access for deliveries and dispatch, while the three-phase power supply supports light industrial or manufacturing activities.

The office component is well-maintained and provides a professional space for administrative tasks. The property's layout ensures smooth workflow between the office and warehouse areas, making it suitable for a range of business types. Conveniently located