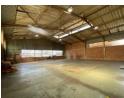

## 436m2 Warehouse Available TO LET

This 436m² industrial warehouse in Halfway House, Midrand, offers a well-balanced combination of office and warehouse space, making it ideal for small to medium-sized operations. The warehouse features good height and excellent natural lighting, creating a functional and energy-efficient working environment. A large roller shutter door provides easy access for deliveries and dispatch, while the three-phase power supply supports light industrial or manufacturing activities.