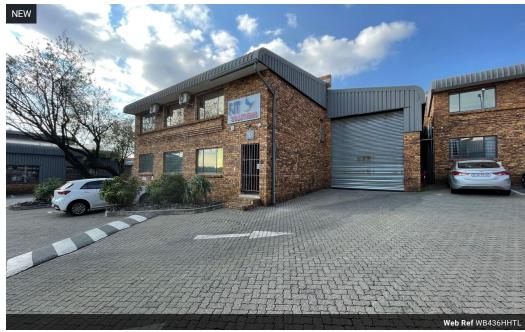

## 436m2 Warehouse Available TO LET

This 436m² industrial warehouse in Halfway House, Midrand, offers a well-balanced combination of office and warehouse space, making it ideal for small to medium-sized operations. The warehouse features good height and excellent natural lighting, creating a functional and energy-efficient working environment. A large roller shutter door provides easy access for deliveries and dispatch, while the three-phase power supply supports light industrial or manufacturing activities.

The office component is well-maintained and provides a professional space for administrative tasks. The property's layout ensures smooth workflow between the office and warehouse areas, making it suitable for a range of business types. Conveniently located