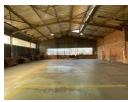

## 436m2 Warehouse Available TO LET

This 436m² industrial warehouse in Halfway House, Midrand, offers a well-balanced combination of office and warehouse space, making it ideal for small to medium-sized operations. The warehouse features good height and excellent natural lighting, creating a functional and energy-efficient working environment. A large roller shutter door provides easy access for deliveries and dispatch, while the three-phase power supply supports light industrial or manufacturing activities.