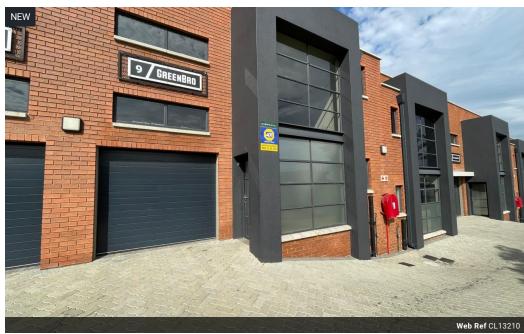

## Compact & Convenient 116m<sup>2</sup> Industrial Unit in Secure Midrand Park

Ideal for small-scale operations, this 116m² unit in Halfway House, Midrand, offers a practical layout with a functional warehouse, mezzanine level, and a small roller shutter door for easy access. The space includes one bathroom and two dedicated parking bays—perfect for light industrial work, storage, or distribution.

Set within a secure, access-controlled park with 24-hour security and backup water supply, the unit ensures uninterrupted business operations. Its prime location offers direct access to major routes like the N1, N3, and R101, making it an excellent base between Johannesburg and Pretoria. A smart choice for businesses seeking efficiency, accessibility, and peace of mind in a central