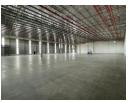

## 5,050m² Industrial Powerhouse in Midrand's Halfway House – Ideal for Logistics & Manufacturing

Unlock operational efficiency with this spacious 5,050m² industrial facility in the heart of Halfway House, Midrand. Featuring a full sprinkler system, multiple roller shutter doors, and dock levellers, the warehouse is designed for seamless logistics, large-scale warehousing, or manufacturing. A dedicated office component offers a professional environment for admin and management teams, ensuring smooth day-to-day operations under one roof.

## **Features**

Zoning Industrial

 Interior
 Exterior
 Sizes

 Floor Loading Cap.
 1 Tn/m²
 Security
 Yes
 Floor Size
 5,050m²

 Power 3 Phase
 Yes
 Open Parking Bays
 48
 Land Size
 8,000m²

Extras

24 Hour Access Guard Guard House Boomed Area