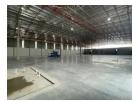

## 5,050m² Industrial Powerhouse in Midrand's Halfway House – Ideal for Logistics & Manufacturing

Unlock operational efficiency with this spacious 5,050m² industrial facility in the heart of Halfway House, Midrand. Featuring a full sprinkler system, multiple roller shutter doors, and dock levellers, the warehouse is designed for seamless logistics, large-scale warehousing, or manufacturing. A dedicated office component offers a professional environment for admin and management teams, ensuring smooth day-to-day operations under one roof.

The property also boasts a generous yard area, ideal for truck articulation, easy access, and potential outdoor storage. Located near the N1 highway and key Midrand arterials, this prime site provides excellent connectivity for regional distribution. With secure