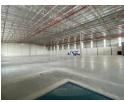

## 5,050m² Industrial Powerhouse in Midrand's Halfway House – Ideal for Logistics & Manufacturing

Unlock operational efficiency with this spacious 5,050m² industrial facility in the heart of Halfway House, Midrand. Featuring a full sprinkler system, multiple roller shutter doors, and dock levellers, the warehouse is designed for seamless logistics, large-scale warehousing, or manufacturing. A dedicated office component offers a professional environment for admin and management teams, ensuring smooth day-to-day operations under one roof.

## **Features**

Zoning Industrial

 Interior
 Exterior
 Sizes

 Floor Loading Cap.
 1 Tn/m²
 Security
 Yes
 Floor Size
 5,050m²

 Power 3 Phase
 Yes
 Open Parking Bays
 48
 Land Size
 8,000m²

Extras

24 Hour Access Guard Guard House Boomed Area