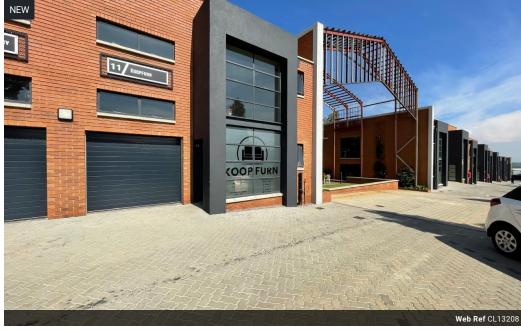

## Compact & Versatile 116m<sup>2</sup> Unit in Secure Midrand Business Park

Perfectly positioned in the thriving Halfway House industrial hub, this 116m² unit offers a flexible layout ideal for light industrial use, warehousing, or storage. The space includes a practical warehouse floor with a mezzanine level—ideal for additional storage or conversion into office space. A small roller shutter door ensures easy loading access, while the unit is equipped with a tidy bathroom and comes with two allocated parking bays for added convenience.

Set within a secure, access-controlled business park in Midrand, this unit benefits from 24/7 security and reliable backup water supply—ensuring uninterrupted operations. The park's professional management and prime location, with excellent connectivity to