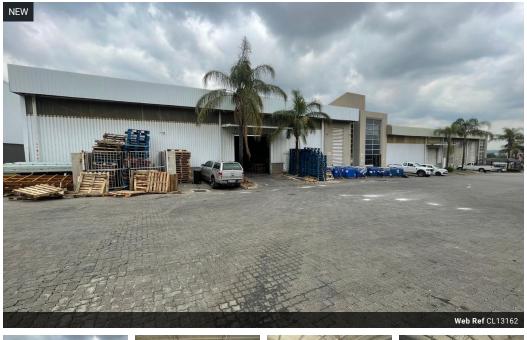

## Versatile 1,261m<sup>2</sup> Warehouse with Prime Access in Midrand's Industrial Hub

Unlock seamless operations with this well-positioned 1,261m<sup>2</sup> warehouse in Halfway House, Midrand—perfect for businesses needing both industrial space and functional offices. The warehouse boasts excellent height for racking, ample natural light, and reliable three-phase power, catering to a variety of manufacturing, logistics, or distribution needs.

Yes

5

A large roller shutter door ensures smooth goods movement, while the dedicated office component supports day-to-day administration. Strategically located with quick access to major highways, this facility offers the efficiency, visibility, and