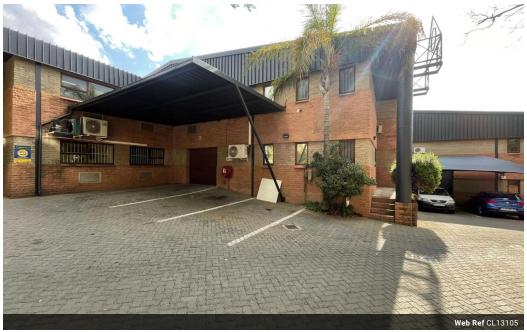

## Versatile 298m<sup>2</sup> Industrial Unit To Let in Prime Midrand Location

Perfect for small to medium-sized businesses, this well-maintained 298m<sup>2</sup> unit features a practical combination of warehouse space, modern offices, and additional storage. The layout includes convenient ablution facilities, making it a clean, functional, and move-in-ready space for a range of operational needs.

Situated in a secure industrial park with 24-hour security, this property offers excellent protection for your assets. With easy access to the N1 highway and key transport routes, it provides seamless connectivity between Johannesburg and Pretoria—an ideal base

## Features

Zoning Industrial Interior Floor Loading Cap. 1 Tn/m² Air Conditioning Yes Power 3 Phase Yes Power Amps 63

**Exterior** Security Open Parking Bays **Sizes** Floor Size Land Size

298m² 298m²

Extras