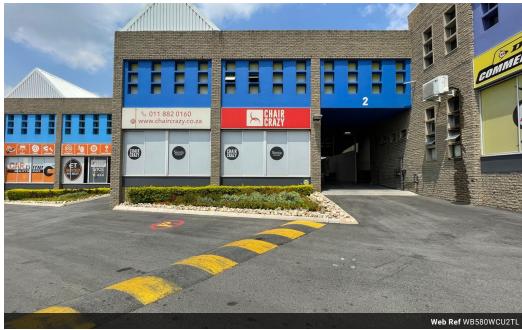

## 580m2 Industrial Warehouse Available TO LET in Halfway House, Midrand

This 580m² industrial property in Halfway House, Midrand, presents a well-balanced layout ideal for businesses needing a combination of warehouse functionality, office space, and customer-facing areas. The unit features a spacious warehouse with good height and a reliable three-phase power supply, suitable for light manufacturing, storage, or distribution activities. At the front of the building is a small, neatly finished showroom—perfect for displaying products or serving walk-in clients—adding value for businesses with both industrial and retail elements.

In addition to the warehouse and showroom, the property includes dedicated office space, creating a comfortable and professional environment for administrative operations. Well-maintained ablutions are available for staff, enhancing day-to-day functionality.