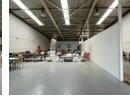

## 580m2 Industrial Warehouse Available TO LET in Halfway House, Midrand

This 580m² industrial property in Halfway House, Midrand, presents a well-balanced layout ideal for businesses needing a combination of warehouse functionality, office space, and customer-facing areas. The unit features a spacious warehouse with good height and a reliable three-phase power supply, suitable for light manufacturing, storage, or distribution activities. At the front of the building is a small, neatly finished showroom—perfect for displaying products or serving walk-in clients—adding value for businesses with both industrial and retail elements.

In addition to the warehouse and showroom, the property includes dedicated office space, creating a comfortable and professional environment for administrative operations. Well-maintained ablutions are available for staff, enhancing day-to-day functionality.