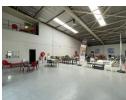

## 580m2 Industrial Warehouse Available TO LET in Halfway House, Midrand

This 580m² industrial property in Halfway House, Midrand, presents a well-balanced layout ideal for businesses needing a combination of warehouse functionality, office space, and customer-facing areas. The unit features a spacious warehouse with good height and a reliable three-phase power supply, suitable for light manufacturing, storage, or distribution activities. At the front of the building is a small, neatly finished showroom—perfect for displaying products or serving walk-in clients—adding value for businesses with both industrial and retail elements.

In addition to the warehouse and showroom, the property includes dedicated office space, creating a comfortable and professional environment for administrative operations. Well-maintained ablutions are available for staff, enhancing day-to-day functionality.