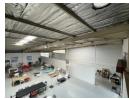

## 580m2 Industrial Warehouse Available TO LET in Halfway House, Midrand

This 580m² industrial property in Halfway House, Midrand, presents a well-balanced layout ideal for businesses needing a combination of warehouse functionality, office space, and customer-facing areas. The unit features a spacious warehouse with good height and a reliable three-phase power supply, suitable for light manufacturing, storage, or distribution activities. At the front of the building is a small, neatly finished showroom—perfect for displaying products or serving walk-in clients—adding value for businesses with both industrial and retail elements.

In addition to the warehouse and showroom, the property includes dedicated office space, creating a comfortable and professional environment for administrative operations. Well-maintained ablutions are available for staff, enhancing day-to-day functionality.