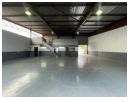

## Versatile 362m<sup>2</sup> Industrial Unit with Mezzanine in Prime Midrand Location

This well-positioned 362m² industrial unit in Halfway House, Midrand, offers the perfect mix of warehouse and office space for growing businesses. The warehouse boasts excellent height and includes a mezzanine level—ideal for additional storage or office use. A neat, dedicated office area provides a comfortable and professional environment for daily operations.

The unit also features a kitchenette and ablution facilities, ensuring convenience for staff. Located in a sought-after industrial hub with easy access to major routes like the N1 and Allandale Road, this space is ideal for light manufacturing, warehousing, or