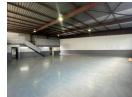

## Versatile 362m<sup>2</sup> Industrial Unit with Mezzanine in Prime Midrand Location

This well-positioned 362m² industrial unit in Halfway House, Midrand, offers the perfect mix of warehouse and office space for growing businesses. The warehouse boasts excellent height and includes a mezzanine level—ideal for additional storage or office use. A neat, dedicated office area provides a comfortable and professional environment for daily operations.

The unit also features a kitchenette and ablution facilities, ensuring convenience for staff. Located in a sought-after industrial hub with easy access to major routes like the N1 and Allandale Road, this space is ideal for light manufacturing, warehousing, or