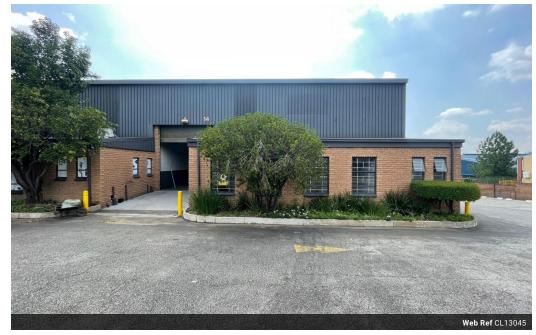

## Versatile 362m<sup>2</sup> Industrial Unit with Mezzanine in Prime Midrand Location

This well-positioned 362m² industrial unit in Halfway House, Midrand, offers the perfect mix of warehouse and office space for growing businesses. The warehouse boasts excellent height and includes a mezzanine level—ideal for additional storage or office use. A neat, dedicated office area provides a comfortable and professional environment for daily operations.

The unit also features a kitchenette and ablution facilities, ensuring convenience for staff. Located in a sought-after industrial hub with easy access to major routes like the N1 and Allandale Road, this space is ideal for light manufacturing, warehousing, or