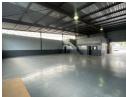

## Versatile 362m<sup>2</sup> Industrial Unit with Mezzanine in Prime Midrand Location

This well-positioned 362m² industrial unit in Halfway House, Midrand, offers the perfect mix of warehouse and office space for growing businesses. The warehouse boasts excellent height and includes a mezzanine level—ideal for additional storage or office use. A neat, dedicated office area provides a comfortable and professional environment for daily operations.

The unit also features a kitchenette and ablution facilities, ensuring convenience for staff. Located in a sought-after industrial hub with easy access to major routes like the N1 and Allandale Road, this space is ideal for light manufacturing, warehousing, or