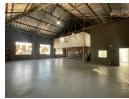

## 296m2 Industrial Unit Available To Let in Halfway House, Midrand

This 296m² industrial unit in Halfway House, Midrand, offers a functional and efficient space well-suited for a variety of industrial operations, including warehousing, light manufacturing, or distribution. The unit features a well-proportioned warehouse with excellent height and abundant natural lighting, creating a bright and productive work environment. It is equipped with three-phase power to support a wide range of equipment and machinery, while the integrated office space provides a comfortable area for administrative functions. Staff facilities include well-maintained ablutions for added convenience.

Situated within a secure industrial park, the unit benefits from controlled access and on-site security, ensuring a safe operating