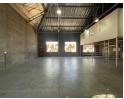

## 296m2 Industrial Unit Available To Let in Halfway House, Midrand

This 296m² industrial unit in Halfway House, Midrand, offers a functional and efficient space well-suited for a variety of industrial operations, including warehousing, light manufacturing, or distribution. The unit features a well-proportioned warehouse with excellent height and abundant natural lighting, creating a bright and productive work environment. It is equipped with three-phase power to support a wide range of equipment and machinery, while the integrated office space provides a comfortable area for administrative functions. Staff facilities include well-maintained ablutions for added convenience.

Situated within a secure industrial park, the unit benefits from controlled access and on-site security, ensuring a safe operating