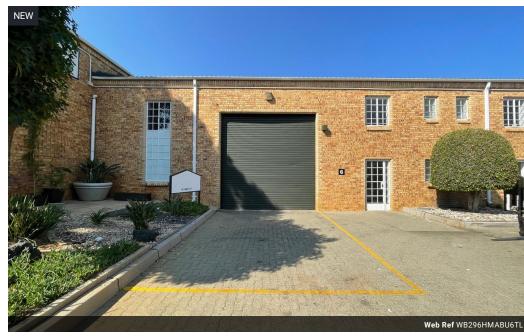

## 296m2 Industrial Unit Available To Let in Halfway House, Midrand

This 296m² industrial unit in Halfway House, Midrand, offers a functional and efficient space well-suited for a variety of industrial operations, including warehousing, light manufacturing, or distribution. The unit features a well-proportioned warehouse with excellent height and abundant natural lighting, creating a bright and productive work environment. It is equipped with three-phase power to support a wide range of equipment and machinery, while the integrated office space provides a comfortable area for administrative functions. Staff facilities include well-maintained ablutions for added convenience.

Situated within a secure industrial park, the unit benefits from controlled access and on-site security, ensuring a safe operating