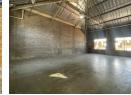

## 296m2 Industrial Unit Available To Let in Halfway House, Midrand

This 296m² industrial unit in Halfway House, Midrand, offers a functional and efficient space well-suited for a variety of industrial operations, including warehousing, light manufacturing, or distribution. The unit features a well-proportioned warehouse with excellent height and abundant natural lighting, creating a bright and productive work environment. It is equipped with three-phase power to support a wide range of equipment and machinery, while the integrated office space provides a comfortable area for administrative functions. Staff facilities include well-maintained ablutions for added convenience.