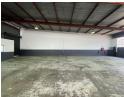

## 360m2 Industrial Unit Available To Let in Midrand

This 360m² industrial unit available in Halfway House, Midrand, offers a well-balanced combination of warehouse and office space, making it ideal for light manufacturing, storage, or distribution businesses. The warehouse boasts good internal height, allowing for racking or vertical storage, and is easily accessible via a large roller shutter door. Inside, the unit is equipped with three-phase power to support various industrial operations, while neat office space provides a professional environment for administrative tasks. Ablutions are included for staff convenience, enhancing the overall functionality of the unit.