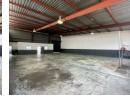

## 360m2 Industrial Unit Available To Let in Midrand

This 360m² industrial unit available in Halfway House, Midrand, offers a well-balanced combination of warehouse and office space, making it ideal for light manufacturing, storage, or distribution businesses. The warehouse boasts good internal height, allowing for racking or vertical storage, and is easily accessible via a large roller shutter door. Inside, the unit is equipped with three-phase power to support various industrial operations, while neat office space provides a professional environment for administrative tasks. Ablutions are included for staff convenience, enhancing the overall functionality of the unit.