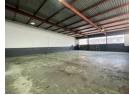

## 360m2 Industrial Unit Available To Let in Midrand

This 360m² industrial unit available in Halfway House, Midrand, offers a well-balanced combination of warehouse and office space, making it ideal for light manufacturing, storage, or distribution businesses. The warehouse boasts good internal height, allowing for racking or vertical storage, and is easily accessible via a large roller shutter door. Inside, the unit is equipped with three-phase power to support various industrial operations, while neat office space provides a professional environment for administrative tasks. Ablutions are included for staff convenience, enhancing the overall functionality of the unit.