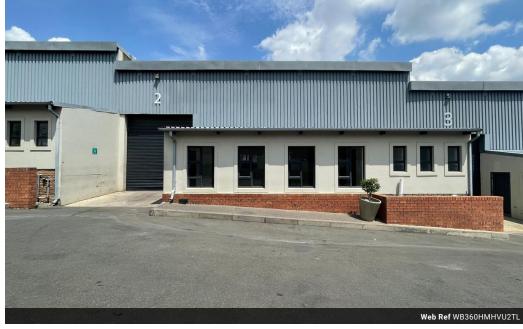

## 360m2 Industrial Unit Available To Let in Midrand

This 360m² industrial unit available in Halfway House, Midrand, offers a well-balanced combination of warehouse and office space, making it ideal for light manufacturing, storage, or distribution businesses. The warehouse boasts good internal height, allowing for racking or vertical storage, and is easily accessible via a large roller shutter door. Inside, the unit is equipped with three-phase power to support various industrial operations, while neat office space provides a professional environment for administrative tasks. Ablutions are included for staff convenience, enhancing the overall functionality of the unit.

The property is situated in a secure and easily accessible industrial park with ample parking bays available for both staff and