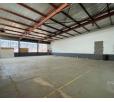

### 360m2 Industrial Unit Available To Let in Halfway House, Midrand

This 360m<sup>2</sup> industrial unit available to let in Halfway House, Midrand, offers a well-balanced combination of warehouse and office space, making it ideal for light manufacturing, storage, or distribution businesses. The warehouse boasts good internal height, allowing for racking or vertical storage, and is easily accessible via a large roller shutter door. Inside, the unit is equipped with three-phase power to support various industrial operations, while neat office space provides a professional environment for administrative tasks. Ablutions are included for staff convenience, enhancing the overall functionality of the unit.

#### Interior

Floor Loading Cap. Power 3 Phase Power Amps **Exterior** Security Open Parking Bays **Sizes** Floor Size Land Size

360m² 4,000m²