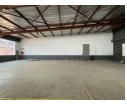

### 360m2 Industrial Unit Available To Let in Halfway House, Midrand

This 360m<sup>2</sup> industrial unit available to let in Halfway House, Midrand, offers a well-balanced combination of warehouse and office space, making it ideal for light manufacturing, storage, or distribution businesses. The warehouse boasts good internal height, allowing for racking or vertical storage, and is easily accessible via a large roller shutter door. Inside, the unit is equipped with three-phase power to support various industrial operations, while neat office space provides a professional environment for administrative tasks. Ablutions are included for staff convenience, enhancing the overall functionality of the unit.