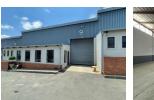

### 360m2 Industrial Unit Available To Let in Halfway House, Midrand

This 360m<sup>2</sup> industrial unit available to let in Halfway House, Midrand, offers a well-balanced combination of warehouse and office space, making it ideal for light manufacturing, storage, or distribution businesses. The warehouse boasts good internal height, allowing for racking or vertical storage, and is easily accessible via a large roller shutter door. Inside, the unit is equipped with three-phase power to support various industrial operations, while neat office space provides a professional environment for administrative tasks. Ablutions are included for staff convenience, enhancing the overall functionality of the unit.

#### Interior

Floor Loading Cap. Power 3 Phase Power Amps **Exterior** Security Open Parking Bays **Sizes** Floor Size Land Size

360m² 4,000m²