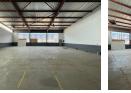

### 360m2 Industrial Unit Available To Let in Halfway House, Midrand

This 360m<sup>2</sup> industrial unit available to let in Halfway House, Midrand, offers a well-balanced combination of warehouse and office space, making it ideal for light manufacturing, storage, or distribution businesses. The warehouse boasts good internal height, allowing for racking or vertical storage, and is easily accessible via a large roller shutter door. Inside, the unit is equipped with three-phase power to support various industrial operations, while neat office space provides a professional environment for administrative tasks. Ablutions are included for staff convenience, enhancing the overall functionality of the unit.

#### Interior

Floor Loading Cap. Power 3 Phase Power Amps **Exterior** Security Open Parking Bays **Sizes** Floor Size Land Size

360m² 4,000m²