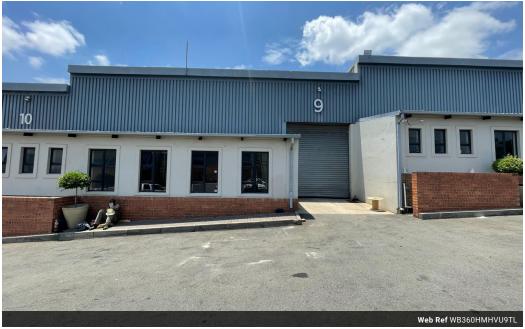

### 360m2 Industrial Unit Available To Let in Halfway House, Midrand

This 360m<sup>2</sup> industrial unit available to let in Halfway House, Midrand, offers a well-balanced combination of warehouse and office space, making it ideal for light manufacturing, storage, or distribution businesses. The warehouse boasts good internal height, allowing for racking or vertical storage, and is easily accessible via a large roller shutter door. Inside, the unit is equipped with three-phase power to support various industrial operations, while neat office space provides a professional environment for administrative tasks. Ablutions are included for staff convenience, enhancing the overall functionality of the unit.

#### Interior

Floor Loading Cap. Power 3 Phase Power Amps **Exterior** Security Open Parking Bays **Sizes** Floor Size Land Size

360m² 4,000m²