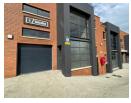

## 116m2 Unit Available for Rent in Halfway House, Midrand

This 116m² unit is ideally located in the well-established industrial node of Halfway House, Midrand, offering a practical layout that includes a functional warehouse space and a versatile mezzanine floor. A small roller shutter door provides convenient access for loading and deliveries, while the unit is also equipped with one bathroom and includes two designated parking bays. The setup is ideal for light industrial operations, storage, or small-scale distribution.

The unit is situated within a secure, access-controlled park that offers 24-hour security and the added benefit of backup water supply for uninterrupted operations. Strategically positioned between Johannesburg and Pretoria, the park enjoys excellent