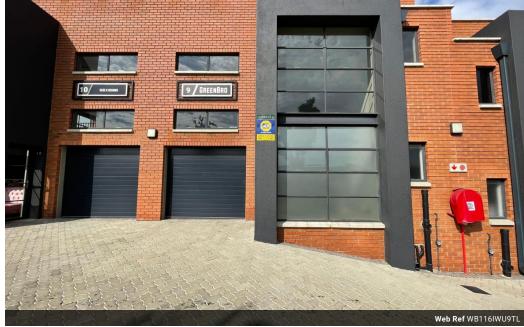

## 116m2 Unit Available for Rent in Halfway House, Midrand

This 116m² unit is ideally located in the well-established industrial node of Halfway House, Midrand, offering a practical layout that includes a functional warehouse space and a versatile mezzanine floor. A small roller shutter door provides convenient access for loading and deliveries, while the unit is also equipped with one bathroom and includes two designated parking bays. The setup is ideal for light industrial operations, storage, or small-scale distribution.

The unit is situated within a secure, access-controlled park that offers 24-hour security and the added benefit of backup water supply for uninterrupted operations. Strategically positioned between Johannesburg and Pretoria, the park enjoys excellent