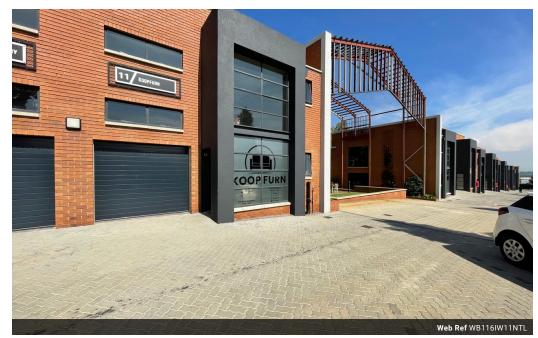

## 116m2 Unit Available To Let in Halfway House, Midrand

This 116m² unit is ideally situated in the sought-after industrial node of Halfway House, Midrand, offering a practical layout that caters to a variety of light industrial or storage needs. The space features a functional warehouse component complemented by a mezzanine floor, providing additional room for storage or office conversion. A small roller shutter door allows for easy access and loading, while one well-maintained bathroom serves the unit. Two designated parking bays are included, ensuring convenience for staff or visitors.

Located within a secure and professionally managed business park, the property benefits from 24-hour security and controlled access, promoting a safe working environment. The park also features backup water infrastructure, adding to the reliability of