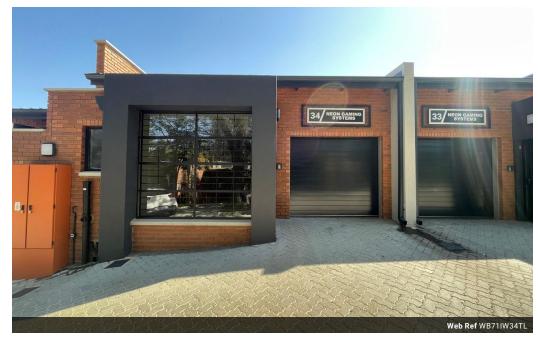

## 71m2 Unit Available To Let in Halfway House, Midrand

This 71m² industrial unit in Halfway House, Midrand, is a compact yet highly functional space ideal for small businesses, startups, or satellite operations. The unit features a small roller door for convenient loading and unloading, making it suitable for storage, light manufacturing, or distribution purposes. Inside, the space is efficiently designed with a combination of office and storage areas, allowing for both administrative and operational activities within the same premises.

Security is a key advantage of this unit, with robust measures in place to ensure the safety of your business assets. The property is located in a well-maintained industrial park with controlled access, providing peace of mind. Additionally, the unit offers excellent