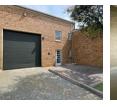

### 255m2 Industrial Unit Available To Let in Halfway House, Midrand

This 255-square-meter industrial property in Halfway House, Midrand, is perfect for businesses needing both office and warehouse space. It features three-phase power, making it suitable for energy-intensive operations, and the warehouse offers good height for flexible storage solutions. The layout provides an efficient mix of office and operational space, ideal for administrative and warehouse activities.

Additionally, the property includes five designated parking bays, ensuring ease of access for staff and deliveries. Its central location in Midrand provides excellent connectivity to major highways, making it an attractive option for businesses looking for a