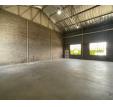

### 255m2 Industrial Unit Available To Let in Halfway House, Midrand

This 255-square-meter industrial property in Halfway House, Midrand, is perfect for businesses needing both office and warehouse space. It features three-phase power, making it suitable for energy-intensive operations, and the warehouse offers good height for flexible storage solutions. The layout provides an efficient mix of office and operational space, ideal for administrative and warehouse activities.

#### Interior

Floor Loading Cap. Power 3 Phase Power Amps **Exterior** Security Open Parking Bays **Sizes** Floor Size Land Size

255m² 5,000m²

Extras

Warehouse Office Guard Guard House Boomed Area

1 Tn/m<sup>2</sup>