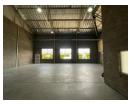

### 255m2 Industrial Unit Available To Let in Halfway House, Midrand

This 255-square-meter industrial property in Halfway House, Midrand, is perfect for businesses needing both office and warehouse space. It features three-phase power, making it suitable for energy-intensive operations, and the warehouse offers good height for flexible storage solutions. The layout provides an efficient mix of office and operational space, ideal for administrative and warehouse activities.

Additionally, the property includes five designated parking bays, ensuring ease of access for staff and deliveries. Its central location in Midrand provides excellent connectivity to major highways, making it an attractive option for businesses looking for a

#### Interior

Floor Loading Cap. Power 3 Phase Power Amps **Exterior** Security Open Parking Bays **Sizes** Floor Size Land Size

255m² 5,000m²

Extras

Warehouse Office Guard Guard House Boomed Area

1 Tn/m<sup>2</sup>