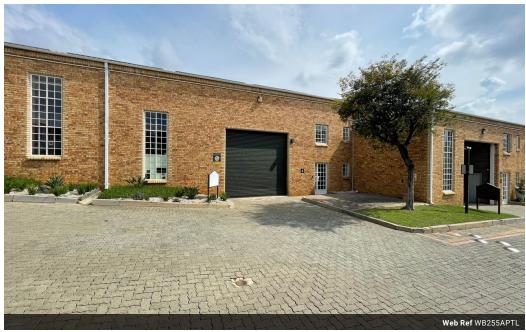

### 255m2 Industrial Unit Available To Let in Halfway House, Midrand

This 255-square-meter industrial property in Halfway House, Midrand, is perfect for businesses needing both office and warehouse space. It features three-phase power, making it suitable for energy-intensive operations, and the warehouse offers good height for flexible storage solutions. The layout provides an efficient mix of office and operational space, ideal for administrative and warehouse activities.

Additionally, the property includes five designated parking bays, ensuring ease of access for staff and deliveries. Its central location in Midrand provides excellent connectivity to major highways, making it an attractive option for businesses looking for a