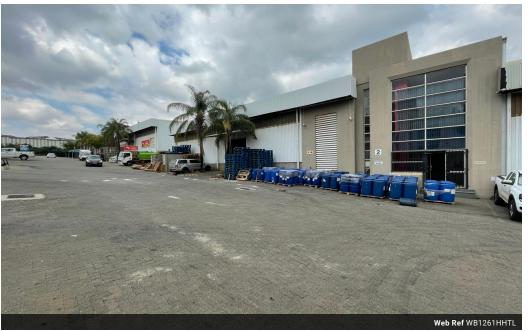

#### 1 261m2 Industrial Warehouse Available To Let in Halfway House, Midrand

This 1,261m<sup>2</sup> industrial warehouse in Halfway House, Midrand, is an excellent space for businesses requiring a balance of office and warehouse facilities. The warehouse offers generous height, allowing for efficient racking and storage solutions, while the good lighting enhances visibility for operations. Equipped with three-phase power, the space can accommodate machinery and industrial equipment, making it suitable for a wide range of manufacturing, logistics, or distribution businesses.

The unit features a large roller shutter door for easy loading and unloading, ensuring smooth operational flow. The office component provides a functional workspace for administration and management, creating a well-rounded facility. Situated in a