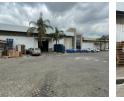

#### 1 261m2 Industrial Warehouse Available To Let in Halfway House, Midrand

This 1,261m<sup>2</sup> industrial warehouse in Halfway House, Midrand, is an excellent space for businesses requiring a balance of office and warehouse facilities. The warehouse offers generous height, allowing for efficient racking and storage solutions, while the good lighting enhances visibility for operations. Equipped with three-phase power, the space can accommodate machinery and industrial equipment, making it suitable for a wide range of manufacturing, logistics, or distribution businesses.

The unit features a large roller shutter door for easy loading and unloading, ensuring smooth operational flow. The office component provides a functional workspace for administration and management, creating a well-rounded facility. Situated in a