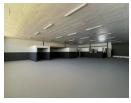

## 362sqm Industrial Unit in Halfway House, Midrand

I Init 18

This 362-square-meter industrial unit in Halfway House, Midrand, presents a versatile and well-organized space ideal for a variety of business operations. The spacious warehouse area is perfect for storage, manufacturing, or distribution and features a roller shutter door for efficient loading and unloading. With three-phase power available, the unit can accommodate heavy industrial machinery and equipment, making it an excellent choice for businesses with specific operational requirements.

Complementing the warehouse space, the unit includes dedicated office areas that provide a comfortable environment for administrative tasks. Essential amenities such as ablution facilities and parking bays enhance convenience for both staff and