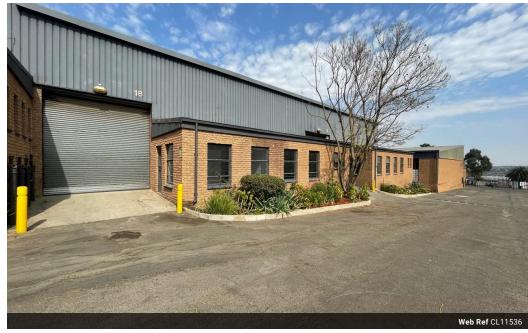

## 362sqm Industrial Unit in Halfway House, Midrand

I Init 18

This 362-square-meter industrial unit in Halfway House, Midrand, presents a versatile and well-organized space ideal for a variety of business operations. The spacious warehouse area is perfect for storage, manufacturing, or distribution and features a roller shutter door for efficient loading and unloading. With three-phase power available, the unit can accommodate heavy industrial machinery and equipment, making it an excellent choice for businesses with specific operational requirements.

Complementing the warehouse space, the unit includes dedicated office areas that provide a comfortable environment for administrative tasks. Essential amenities such as ablution facilities and parking bays enhance convenience for both staff and

## Features Ruilding Name

| Zoning        | Industrial |                   |     |            |       |
|---------------|------------|-------------------|-----|------------|-------|
| Interior      |            | Exterior          |     | Sizes      |       |
| Power 3 Phase | Yes        | Security          | Yes | Floor Size | 362m² |
| Power Amps    | 100        | Open Parking Bays | 2   |            |       |