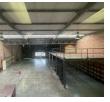

#### 555m<sup>2</sup> Industrial Warehouse in Glen Austin Midrand – Prime Location & Practical Features

Discover this 555m<sup>2</sup> industrial warehouse in Glen Austin AH, Midrand—perfect for light manufacturing, storage, or distribution. The property offers a clean office area, a spacious warehouse floor, and a large roller shutter door for hassle-free loading. With three-phase power, it's ready to handle your operational needs.

#### Features

Zoning Industrial

Interior Floor Loading Cap. 1 Tn/m² Power 3 Phase Yes Power Amps 100 **Exterior** Security Covered Parking Bays Open Parking Bays **Sizes** Floor Size Land Size

555m² 8,000m²