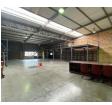

#### 555m<sup>2</sup> Industrial Warehouse in Glen Austin Midrand – Prime Location & Practical Features

Discover this 555m<sup>2</sup> industrial warehouse in Glen Austin AH, Midrand—perfect for light manufacturing, storage, or distribution. The property offers a clean office area, a spacious warehouse floor, and a large roller shutter door for hassle-free loading. With three-phase power, it's ready to handle your operational needs.

#### Features

Zoning Industrial

Interior Floor Loading Cap. 1 Tn/m² Power 3 Phase Yes Power Amps 100 **Exterior** Security Covered Parking Bays Open Parking Bays **Sizes** Floor Size Land Size

555m² 8,000m²