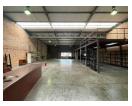

#### 555m<sup>2</sup> Industrial Warehouse in Glen Austin Midrand – Prime Location & Practical Features

Discover this 555m<sup>2</sup> industrial warehouse in Glen Austin AH, Midrand—perfect for light manufacturing, storage, or distribution. The property offers a clean office area, a spacious warehouse floor, and a large roller shutter door for hassle-free loading. With three-phase power, it's ready to handle your operational needs.