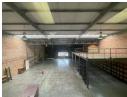

## 555m2 Warehouse Available To Let in Midrand

This 555m² industrial warehouse in Glen Austin AH, Midrand, offers a well-sized and functional space ideal for light manufacturing, storage, or distribution. The property features a neat office component, a spacious warehouse area, and a large roller shutter door that allows for smooth loading and offloading operations. With three-phase power available, the facility is well-suited for businesses requiring reliable electrical capacity.