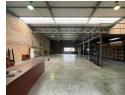

## 555m2 Warehouse Available To Let in Midrand

This 555m² industrial warehouse in Glen Austin AH, Midrand, offers a well-sized and functional space ideal for light manufacturing, storage, or distribution. The property features a neat office component, a spacious warehouse area, and a large roller shutter door that allows for smooth loading and offloading operations. With three-phase power available, the facility is well-suited for businesses requiring reliable electrical capacity.