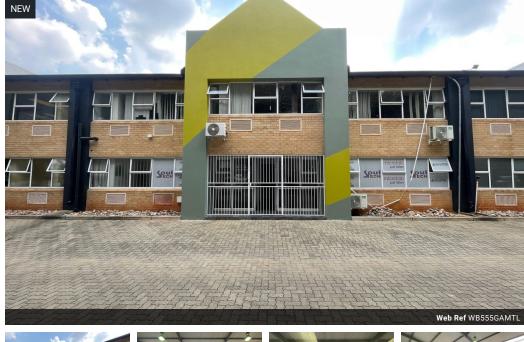

## 555m2 Warehouse Available To Let in Midrand

This 555m² industrial warehouse in Glen Austin AH, Midrand, offers a well-sized and functional space ideal for light manufacturing, storage, or distribution. The property features a neat office component, a spacious warehouse area, and a large roller shutter door that allows for smooth loading and offloading operations. With three-phase power available, the facility is well-suited for businesses requiring reliable electrical capacity.

Ample parking bays are provided on-site, ensuring easy access for staff and clients. Located in the centrally positioned Glen Austin AH industrial node, the property enjoys quick connectivity to major routes and highways, including the N1 and Old Pretoria Road.