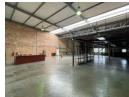

## 555m2 Warehouse Available To Let in Midrand

This 555m² industrial warehouse in Glen Austin AH, Midrand, offers a well-sized and functional space ideal for light manufacturing, storage, or distribution. The property features a neat office component, a spacious warehouse area, and a large roller shutter door that allows for smooth loading and offloading operations. With three-phase power available, the facility is well-suited for businesses requiring reliable electrical capacity.

Ample parking bays are provided on-site, ensuring easy access for staff and clients. Located in the centrally positioned Glen Austin AH industrial node, the property enjoys quick connectivity to major routes and highways, including the N1 and Old Pretoria Road.

## **Features**

Zoning Industrial

Sizes Exterior Floor Loading Cap. 1 Tn/m<sup>2</sup> Yes Floor Size 555m<sup>2</sup> Security Power 3 Phase Covered Parking Bays Land Size 8,000m<sup>2</sup> Yes Open Parking Bays Power Amps 100