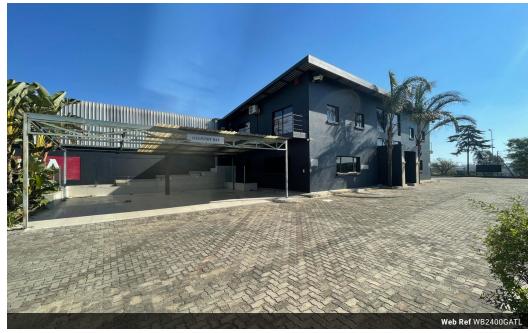

## 2 400m2 Industrial Workshop Available To let in Glen Austin, Midrand.

This 2,400m² industrial property in Glen Austin AH, Midrand, presents an excellent opportunity for businesses seeking a well-located and functional facility. The warehouse boasts a spacious, open-plan layout with excellent natural lighting, creating a bright and energy-efficient working environment. Two large roller shutter doors provide easy access for loading and offloading, making the space ideal for warehousing, logistics, or light manufacturing operations. The property is equipped with three-phase power, catering to a variety of industrial needs.

Complementing the warehouse is a very neat office component, offering a professional space for administration and operations. The office area is well-maintained and provides a comfortable working environment for staff and management. Ample parking