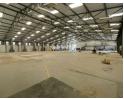

## 2 400m2 Industrial Workshop Available To let in Glen Austin, Midrand.

This 2,400m² industrial property in Glen Austin AH, Midrand, presents an excellent opportunity for businesses seeking a well-located and functional facility. The warehouse boasts a spacious, open-plan layout with excellent natural lighting, creating a bright and energy-efficient working environment. Two large roller shutter doors provide easy access for loading and offloading, making the space ideal for warehousing, logistics, or light manufacturing operations. The property is equipped with three-phase power, catering to a variety of industrial needs.

Complementing the warehouse is a very neat office component, offering a professional space for administration and operations. The office area is well-maintained and provides a comfortable working environment for staff and management. Ample parking