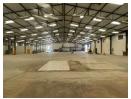

## 2 400m2 Industrial Workshop Available To let in Glen Austin, Midrand.

This 2,400m² industrial property in Glen Austin AH, Midrand, presents an excellent opportunity for businesses seeking a well-located and functional facility. The warehouse boasts a spacious, open-plan layout with excellent natural lighting, creating a bright and energy-efficient working environment. Two large roller shutter doors provide easy access for loading and offloading, making the space ideal for warehousing, logistics, or light manufacturing operations. The property is equipped with three-phase power, catering to a variety of industrial needs.

Complementing the warehouse is a very neat office component, offering a professional space for administration and operations. The office area is well-maintained and provides a comfortable working environment for staff and management. Ample parking