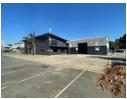

## 2 400m2 Industrial Workshop Available To let in Glen Austin, Midrand.

This 2,400m² industrial property in Glen Austin AH, Midrand, presents an excellent opportunity for businesses seeking a well-located and functional facility. The warehouse boasts a spacious, open-plan layout with excellent natural lighting, creating a bright and energy-efficient working environment. Two large roller shutter doors provide easy access for loading and offloading, making the space ideal for warehousing, logistics, or light manufacturing operations. The property is equipped with three-phase power, catering to a variety of industrial needs.

Complementing the warehouse is a very neat office component, offering a professional space for administration and operations. The office area is well-maintained and provides a comfortable working environment for staff and management. Ample parking