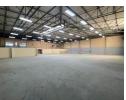

## 1334sqm warehouse off the N1 Highway

This 1334sqm industrial property, ideally located in a secure and well-maintained business park just off the N1 highway in Midrand, offers a strategic solution for businesses seeking convenience and functionality. The property features a spacious 1000sqm warehouse with excellent height, allowing for efficient racking and storage. With two large roller shutter doors, the facility enables smooth truck access and loading operations. The warehouse also benefits from 3-phase power, suitable for light to heavy industrial use. This setup is ideal for distribution, logistics, or light manufacturing operations, offering a functional and adaptable industrial space in a sought-after node.