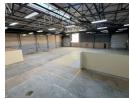

## 1334sqm warehouse off the N1 Highway

This 1334sqm industrial property, ideally located in a secure and well-maintained business park just off the N1 highway in Midrand, offers a strategic solution for businesses seeking convenience and functionality. The property features a spacious 1000sqm warehouse with excellent height, allowing for efficient racking and storage. With two large roller shutter doors, the facility enables smooth truck access and loading operations. The warehouse also benefits from 3-phase power, suitable for light to heavy industrial use. This setup is ideal for distribution, logistics, or light manufacturing operations, offering a functional and adaptable industrial space in a sought-after node.