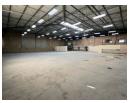

## 1334sqm warehouse off the N1 Highway

This 1334sqm industrial property, ideally located in a secure and well-maintained business park just off the N1 highway in Midrand, offers a strategic solution for businesses seeking convenience and functionality. The property features a spacious 1000sqm warehouse with excellent height, allowing for efficient racking and storage. With two large roller shutter doors, the facility enables smooth truck access and loading operations. The warehouse also benefits from 3-phase power, suitable for light to heavy industrial use. This setup is ideal for distribution, logistics, or light manufacturing operations, offering a functional and adaptable industrial space in a sought-after node.