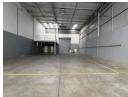

## 457sqm warehouse with main road exposure

This 457sqm industrial unit is located in the sought-after and secure Corporate Park North in Midrand, offering businesses a centrally positioned base with excellent accessibility. The warehouse portion spans approximately 300sqm, making it ideal for storage, distribution, or light manufacturing operations. A 157sqm office component complements the warehouse, providing modern and efficient space for administrative and managerial functions. Additionally, a small mezzanine level offers added flexibility, suitable for extra storage or light-duty tasks. The unit is designed for functionality, featuring a roller shutter door for efficient loading and unloading, ample internal height, and a reliable 3-phase power supply to support various operational needs.