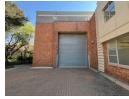

## 457sqm warehouse with main road exposure

This 457sqm industrial unit is located in the sought-after and secure Corporate Park North in Midrand, offering businesses a centrally positioned base with excellent accessibility. The warehouse portion spans approximately 300sqm, making it ideal for storage, distribution, or light manufacturing operations. A 157sqm office component complements the warehouse, providing modern and efficient space for administrative and managerial functions. Additionally, a small mezzanine level offers added flexibility, suitable for extra storage or light-duty tasks. The unit is designed for functionality, featuring a roller shutter door for efficient loading and unloading, ample internal height, and a reliable 3-phase power supply to support various operational needs.

## **Features**

Zoning Industrial

Floor Loading Cap. Power 3 Phase Power Amps

1 Tn/m² Yes 63 Exterior
Security
Covered Parking Bays
2
Open Parking Bays
2

**Sizes** Floor Size Land Size

457m² 30,000m²