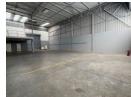

## 457sqm warehouse with main road exposure

This 457sqm industrial unit is located in the sought-after and secure Corporate Park North in Midrand, offering businesses a centrally positioned base with excellent accessibility. The warehouse portion spans approximately 300sqm, making it ideal for storage, distribution, or light manufacturing operations. A 157sqm office component complements the warehouse, providing modern and efficient space for administrative and managerial functions. Additionally, a small mezzanine level offers added flexibility, suitable for extra storage or light-duty tasks. The unit is designed for functionality, featuring a roller shutter door for efficient loading and unloading, ample internal height, and a reliable 3-phase power supply to support various operational needs.