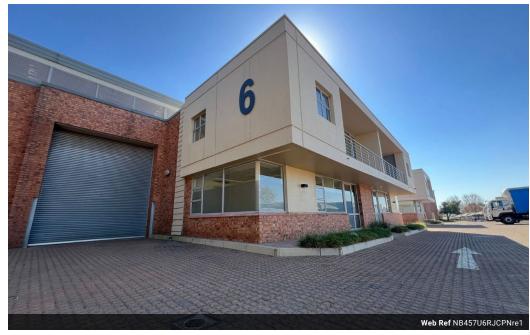

## 457sqm warehouse with main road exposure

This 457sqm industrial unit is located in the sought-after and secure Corporate Park North in Midrand, offering businesses a centrally positioned base with excellent accessibility. The warehouse portion spans approximately 300sqm, making it ideal for storage, distribution, or light manufacturing operations. A 157sqm office component complements the warehouse, providing modern and efficient space for administrative and managerial functions. Additionally, a small mezzanine level offers added flexibility, suitable for extra storage or light-duty tasks. The unit is designed for functionality, featuring a roller shutter door for efficient loading and unloading, ample internal height, and a reliable 3-phase power supply to support various operational needs.

## **Features**

Zoning Industrial

Floor Loading Cap. Power 3 Phase Power Amps

1 Tn/m² Yes 63 Exterior
Security
Covered Parking Bays
2
Open Parking Bays
2

**Sizes** Floor Size Land Size

457m² 30,000m²