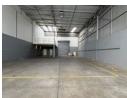

## 457sqm warehouse with main road exposure

This 457sqm warehouse is ideally situated in the secure and well-maintained Corporate Park North in Midrand, offering a prime location for businesses seeking a central and accessible industrial hub. The property features approximately 300sqm of functional warehouse space, perfectly suited for storage, distribution, or light manufacturing. The warehouse is complemented by 157sqm of modern office space, ideal for administrative functions and management operations.

A small mezzanine area adds flexible utility, suitable for additional storage or light-duty workstations. The unit is equipped with a roller shutter door for easy loading and offloading, good internal height, and a 3-phase power supply. Corporate Park North is a