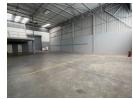

## 457sqm warehouse with main road exposure

This 457sqm warehouse is ideally situated in the secure and well-maintained Corporate Park North in Midrand, offering a prime location for businesses seeking a central and accessible industrial hub. The property features approximately 300sqm of functional warehouse space, perfectly suited for storage, distribution, or light manufacturing. The warehouse is complemented by 157sqm of modern office space, ideal for administrative functions and management operations.

A small mezzanine area adds flexible utility, suitable for additional storage or light-duty workstations. The unit is equipped with a roller shutter door for easy loading and offloading, good internal height, and a 3-phase power supply. Corporate Park North is a