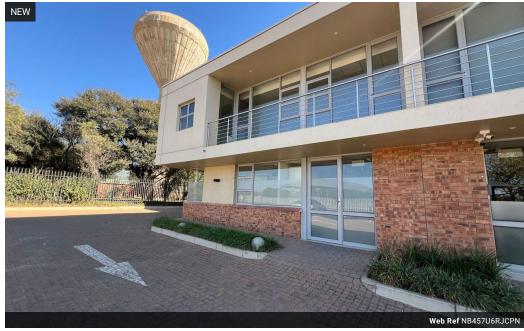

## 457sqm warehouse with main road exposure

This 457sqm warehouse is ideally situated in the secure and well-maintained Corporate Park North in Midrand, offering a prime location for businesses seeking a central and accessible industrial hub. The property features approximately 300sqm of functional warehouse space, perfectly suited for storage, distribution, or light manufacturing. The warehouse is complemented by 157sqm of modern office space, ideal for administrative functions and management operations.

A small mezzanine area adds flexible utility, suitable for additional storage or light-duty workstations. The unit is equipped with a roller shutter door for easy loading and offloading, good internal height, and a 3-phase power supply. Corporate Park North is a