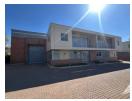

## 457sqm warehouse with main road exposure

This 457sqm warehouse is ideally situated in the secure and well-maintained Corporate Park North in Midrand, offering a prime location for businesses seeking a central and accessible industrial hub. The property features approximately 300sqm of functional warehouse space, perfectly suited for storage, distribution, or light manufacturing. The warehouse is complemented by 157sqm of modern office space, ideal for administrative functions and management operations.

A small mezzanine area adds flexible utility, suitable for additional storage or light-duty workstations. The unit is equipped with a roller shutter door for easy loading and offloading, good internal height, and a 3-phase power supply. Corporate Park North is a