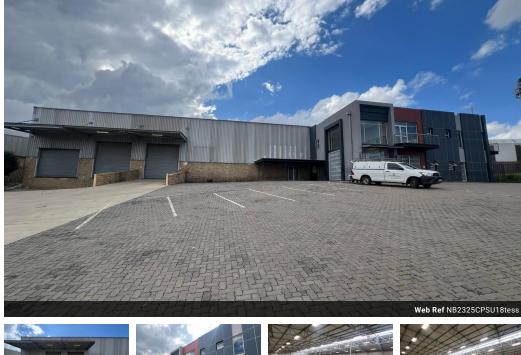

## 2325sqm warehouse located in a safe and secure estate!

This 2,325m² warehouse is located in the prestigious and secure Corporate Park in Midrand, offering an exceptional opportunity for businesses seeking both visibility and security. Positioned with direct access to the N1 highway, the property benefits from high traffic visibility, enhancing brand exposure and accessibility. The site also includes a large 1,000m² yard, providing ample space for easy truck and equipment maneuvering, along with a combination of covered and open parking spaces for staff and visitors.

Inside, the warehouse features a well-planned layout that combines office and industrial spaces. The office area includes private offices, boardrooms, a reception area, and well-maintained restrooms. The spacious, open-plan warehouse floor provides flexibility