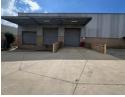

## 2325sqm warehouse located in a safe and secure estate!

This 2,325m² warehouse is located in the prestigious and secure Corporate Park in Midrand, offering an exceptional opportunity for businesses seeking both visibility and security. Positioned with direct access to the N1 highway, the property benefits from high traffic visibility, enhancing brand exposure and accessibility. The site also includes a large 1,000m² yard, providing ample space for easy truck and equipment maneuvering, along with a combination of covered and open parking spaces for staff and visitors.

Inside, the warehouse features a well-planned layout that combines office and industrial spaces. The office area includes private offices, boardrooms, a reception area, and well-maintained restrooms. The spacious, open-plan warehouse floor provides flexibility