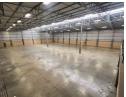

Inside, the warehouse features a well-planned layout that combines office and industrial spaces. The office area includes private offices, boardrooms, a reception area, and well-maintained restrooms. The spacious, open-plan warehouse floor provides flexibility