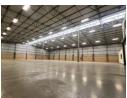

## 2325sqm warehouse located in a safe and secure estate!

This 2,325m² warehouse is located in the prestigious and secure Corporate Park in Midrand, offering an exceptional opportunity for businesses seeking both visibility and security. Positioned with direct access to the N1 highway, the property benefits from high traffic visibility, enhancing brand exposure and accessibility. The site also includes a large 1,000m² yard, providing ample space for easy truck and equipment maneuvering, along with a combination of covered and open parking spaces for staff and visitors.

Inside, the warehouse features a well-planned layout that combines office and industrial spaces. The office area includes private offices, boardrooms, a reception area, and well-maintained restrooms. The spacious, open-plan warehouse floor provides flexibility