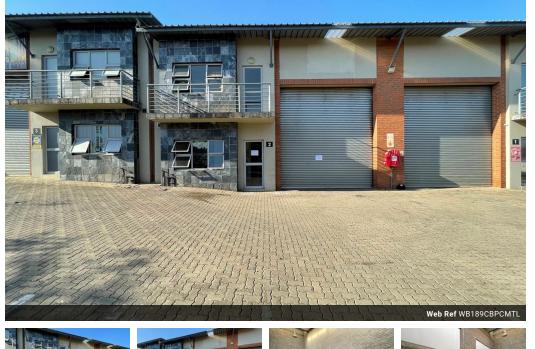

#### 189m2 Industrial Unit Available TO LET

1 Tn/m<sup>2</sup>

Yes

63

This 189m<sup>2</sup> industrial unit in Commercia, Midrand, is a compact yet highly functional space ideal for small businesses, light manufacturing, or storage operations. The warehouse area offers good height, allowing for efficient stacking or equipment use, and is supported by a reliable three-phase power supply, suitable for industrial machinery and operational demands.

The unit also includes a neat office component for administrative tasks, along with ablution facilities for staff convenience. Its layout ensures practical workflow between the warehouse and office space. Located in the well-connected Commercia industrial area, the unit offers quick access to major transport routes including the N1 and Old Pretoria Road, making it a great choice for