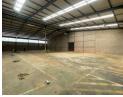

## 1 216m2 Unit Available TO LET in Midrand

This 1,216m² industrial unit in Commercia, Midrand, offers a spacious and versatile layout ideal for manufacturing, warehousing, or distribution. The unit features a large open-plan warehouse with good height and a roller shutter door for seamless loading and offloading. It is equipped with three-phase power, making it well-suited for operations that require high electrical capacity.