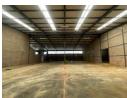

## 1 216m2 Unit Available TO LET in Midrand

This 1,216m² industrial unit in Commercia, Midrand, offers a spacious and versatile layout ideal for manufacturing, warehousing, or distribution. The unit features a large open-plan warehouse with good height and a roller shutter door for seamless loading and offloading. It is equipped with three-phase power, making it well-suited for operations that require high electrical capacity.