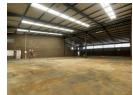

## 1 216m2 Unit Available TO LET in Midrand

This 1,216m² industrial unit in Commercia, Midrand, offers a spacious and versatile layout ideal for manufacturing, warehousing, or distribution. The unit features a large open-plan warehouse with good height and a roller shutter door for seamless loading and offloading. It is equipped with three-phase power, making it well-suited for operations that require high electrical capacity.

The property includes a neat office component for administrative tasks, as well as a mezzanine floor that provides additional storage or workspace. This added level enhances the unit's functionality without compromising floor space. Located in the established Commercia industrial area, the unit offers easy access to key transport routes, including the N1 and Old Pretoria Road,