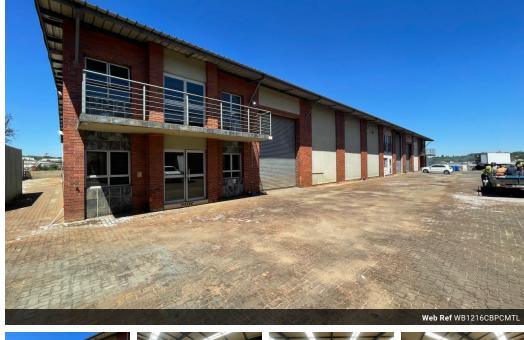

## 1 216m2 Unit Available TO LET in Midrand

This 1,216m² industrial unit in Commercia, Midrand, offers a spacious and versatile layout ideal for manufacturing, warehousing, or distribution. The unit features a large open-plan warehouse with good height and a roller shutter door for seamless loading and offloading. It is equipped with three-phase power, making it well-suited for operations that require high electrical capacity.

The property includes a neat office component for administrative tasks, as well as a mezzanine floor that provides additional storage or workspace. This added level enhances the unit's functionality without compromising floor space. Located in the established Commercia industrial area, the unit offers easy access to key transport routes, including the N1 and Old Pretoria Road,