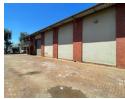

## 1 216m2 Unit Available TO LET in Midrand

This 1,216m² industrial unit in Commercia, Midrand, offers a spacious and versatile layout ideal for manufacturing, warehousing, or distribution. The unit features a large open-plan warehouse with good height and a roller shutter door for seamless loading and offloading. It is equipped with three-phase power, making it well-suited for operations that require high electrical capacity.

The property includes a neat office component for administrative tasks, as well as a mezzanine floor that provides additional storage or workspace. This added level enhances the unit's functionality without compromising floor space. Located in the established Commercia industrial area, the unit offers easy access to key transport routes, including the N1 and Old Pretoria Road,