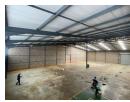

## Functional 1,216m<sup>2</sup> Industrial Unit with Mezzanine in Commercia, Midrand

This well-laid-out 1,216m² industrial property in Commercia, Midrand, is ideal for light manufacturing, warehousing, or distribution operations. The warehouse offers great height, abundant natural light, and a mezzanine level for extra storage or workspace flexibility. With a robust three-phase power supply, the unit supports a wide range of industrial needs.

#### **Features**

Zoning Industrial

 Interior
 Exterior
 Sizes

 Floor Loading Cap.
 1 Tn/m²
 Security
 Yes
 Floor Size
 1,216m²

 Power 3 Phase
 Yes
 Open Parking Bays
 4
 Land Size
 10,000m²

 Power Amps
 80