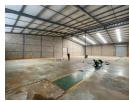

## Functional 1,216m<sup>2</sup> Industrial Unit with Mezzanine in Commercia, Midrand

This well-laid-out 1,216m² industrial property in Commercia, Midrand, is ideal for light manufacturing, warehousing, or distribution operations. The warehouse offers great height, abundant natural light, and a mezzanine level for extra storage or workspace flexibility. With a robust three-phase power supply, the unit supports a wide range of industrial needs.

#### **Features**

Zoning Industrial

 Interior
 Exterior
 Sizes

 Floor Loading Cap.
 1 Tn/m²
 Security
 Yes
 Floor Size
 1,216m²

 Power 3 Phase
 Yes
 Open Parking Bays
 4
 Land Size
 10,000m²

 Power Amps
 80