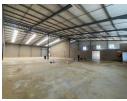

## Functional 1,216m<sup>2</sup> Industrial Unit with Mezzanine in Commercia, Midrand

This well-laid-out 1,216m² industrial property in Commercia, Midrand, is ideal for light manufacturing, warehousing, or distribution operations. The warehouse offers great height, abundant natural light, and a mezzanine level for extra storage or workspace flexibility. With a robust three-phase power supply, the unit supports a wide range of industrial needs.

#### **Features**

Zoning Industrial

 Interior
 Exterior
 Sizes

 Floor Loading Cap.
 1 Tn/m²
 Security
 Yes
 Floor Size
 1,216m²

 Power 3 Phase
 Yes
 Open Parking Bays
 4
 Land Size
 10,000m²

 Power Amps
 80