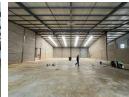

## Functional 1,216m<sup>2</sup> Industrial Unit with Mezzanine in Commercia, Midrand

This well-laid-out 1,216m² industrial property in Commercia, Midrand, is ideal for light manufacturing, warehousing, or distribution operations. The warehouse offers great height, abundant natural light, and a mezzanine level for extra storage or workspace flexibility. With a robust three-phase power supply, the unit supports a wide range of industrial needs.

A neat and professional office component complements the warehouse, creating a balanced environment for both operational and administrative tasks. Situated in a secure, access-controlled park, the property enjoys excellent connectivity to the N1 and Old Pretoria Road—ensuring seamless access between Johannesburg and Pretoria. A smart choice for growing businesses in a well-