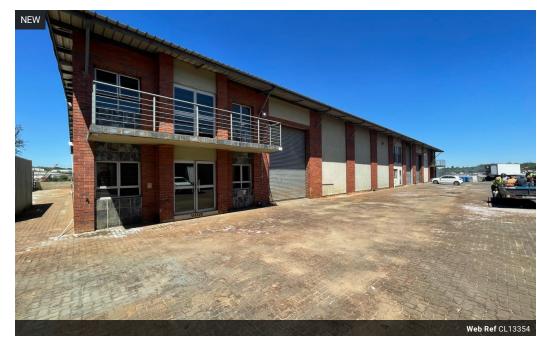

## Functional 1,216m<sup>2</sup> Industrial Unit with Mezzanine in Commercia, Midrand

This well-laid-out 1,216m² industrial property in Commercia, Midrand, is ideal for light manufacturing, warehousing, or distribution operations. The warehouse offers great height, abundant natural light, and a mezzanine level for extra storage or workspace flexibility. With a robust three-phase power supply, the unit supports a wide range of industrial needs.

A neat and professional office component complements the warehouse, creating a balanced environment for both operational and administrative tasks. Situated in a secure, access-controlled park, the property enjoys excellent connectivity to the N1 and Old Pretoria Road—ensuring seamless access between Johannesburg and Pretoria. A smart choice for growing businesses in a well-

#### **Features**

Zoning Industrial

 Interior
 Exterior
 Sizes

 Floor Loading Cap.
 1 Tn/m²
 Security
 Yes
 Floor Size
 1,216m²

 Power 3 Phase
 Yes
 Open Parking Bays
 4
 Land Size
 10,000m²

 Power Amps
 80